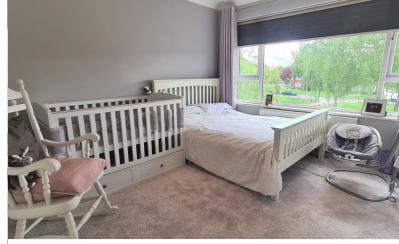

## BEDROOM: 12'02" x 14'00"

Double glazed window to front aspect, radiator, fitted wardrobes, coving to ceiling, carpet.