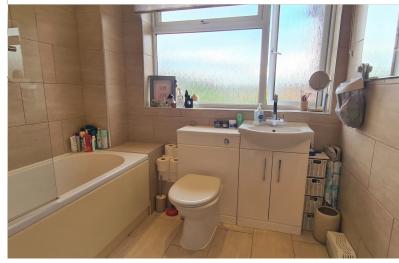

# BATHROOM:

Double glazed window to front aspect, panel bath with mixer tap and shower attachment, low-level flush water closet, wash hand basin in vanity unit, heated towel rail, tiled floor, tiled walls, spotlights, wall mirror.