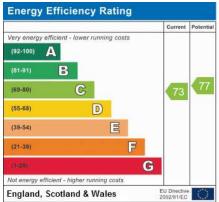

nt aspect, radiator, fitted wardrobes, coving to ceiling, carpet.

## LOUNGE: 15'00" x 14'00"

Double glazed window to rear aspect, coving to ceiling, laminated flooring, spotlights.

# BATHROOM:

Double glazed window to front aspect, panel bath with mixer tap and shower attachment, low-level flush water closet, wash hand basin in vanity unit, heated towel rail, tiled floor, tiled walls, spotlights, wall mirror.

# KITCHEN: 10'10" x 8'06"

Double glazed window to front aspect, wall, and floor standing kitchen units, washing machine, clothes dryer, fridge freezer, stainless steel sink drainer with mixer tap, gas hob, extractor, electric oven.





















Mantlestates 2A Church Hill Road,East Barnet,EN4 8TB info@mantlestates.com | 0208 275 1555 Website: https://mantlestates.com/





Mantlestates 2A Church Hill Road,East Barnet,EN4 8TB info@mantlestates.com | 0208 275 1555 Website: https://mantlestates.com/