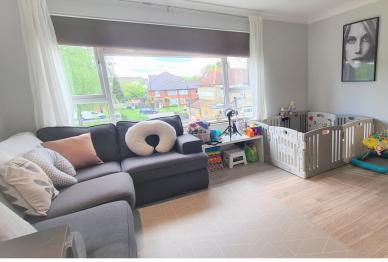

## LOUNGE: 15'00" x 14'00"

Double glazed window to rear aspect, coving to ceiling, laminated flooring, spotlights.