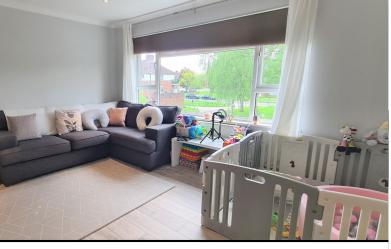

## LOUNGE: 15'00" x 14'00"

Double glazed window to rear aspect, coving to ceiling, laminated flooring, spotlights.