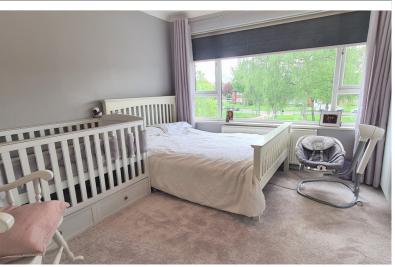

## BEDROOM: 12'02" x 14'00"

Double glazed window to front aspect, radiator, fitted wardrobes, coving to ceiling, carpet.