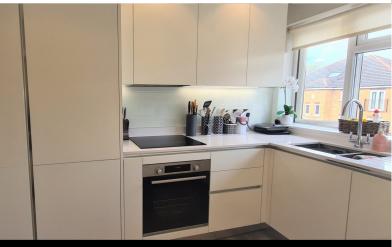

# KITCHEN: 10'10" x 8'06"

Double glazed window to front aspect, wall, and floor standing kitchen units, washing machine, clothes dryer, fridge freezer, stainless steel sink drainer with mixer tap, gas hob, extractor, electric oven.