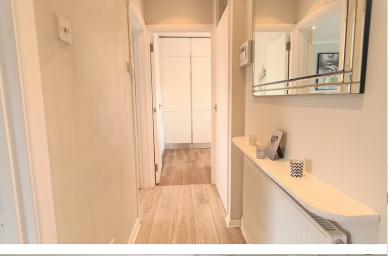

LOCATION.

### ENTRANCE HLL:

Laminated flooring, radiator, storage cupboard, spotlights.

## BEDROOM: 12'02" x 14'00"

Double glazed window to front aspect, radiator, fitted wardrobes, coving to ceiling, carpet.

## LOUNGE: 15'00" x 14'00"

Double glazed window to rear aspect, coving to ceiling, laminated flooring, spotlights.

# BATHROOM:

Double glazed window to front aspect, panel bath with mixer tap and shower attachment, low-level flush water closet, wash hand basin in vanity unit, heated towel rail, tiled floor, tiled walls, spotlights, wall mirror.

# KITCHEN: 10'10" x 8'06"

Double glazed window to front aspect, wall, and floor standing kitchen units, washing machine, clothes dryer, fridge freezer, stainless steel sink drainer with mixer tap, gas hob, extractor, electric oven.





















Mantlestates 2A Church Hill Road,East Barnet,EN4 8TB info@mantlestates.com | 0208 275 1555 Website: https://mantlestates.com/





Mantlestates 2A Church Hill Road,East Barnet,EN4 8TB info@mantlestates.com | 0208 275 1555 Website: https://mantlestates.com/