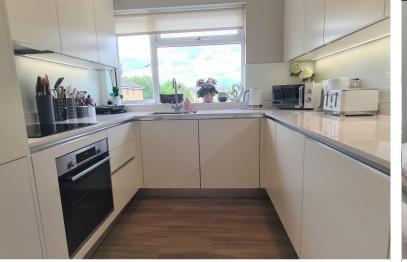

# KITCHEN: 10'10" x 8'06"

Double glazed window to front aspect, wall, and floor standing kitchen units, washing machine, clothes dryer, fridge freezer, stainless steel sink drainer with mixer tap, gas hob, extractor, electric oven.