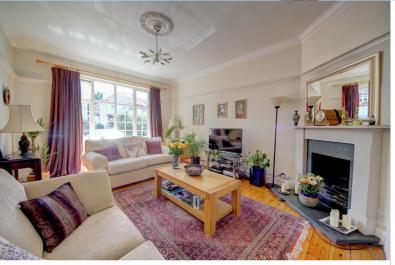

## Hallway

Entrance door with stained glass, double glazed window to side, wood flooring, picture rails, radiator, storage under stairs

**Front Reception** 4.96*m x* 3.78*m* (16.27ft *x* 12.40ft)

Double glazed window to front, moulded cornices, picture rails, ceiling rose, feature fireplace, wood flooring, radiator

**Rear Reception** 4.24m x 3.18m (13.91ft x 10.43ft)

Double glazed patio doors with windows to side, moulded cornices, picture rails, feature fireplace, wood flooring, radiator

**Kitchen** 4.09m x 3.28m (13.42ft x 10.76ft)