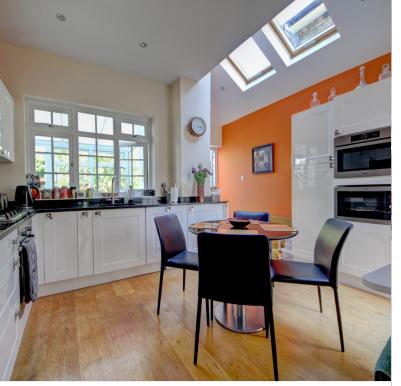

**Rear Reception** 4.24m x 3.18m (13.91ft x 10.43ft)

Double glazed patio doors with windows to side, moulded cornices, picture rails, feature fireplace, wood flooring, radiator

**Kitchen** 4.09m x 3.28m (13.42ft x 10.76ft)

Range of wall and base units with partial tiled splash back, integrated oven with hob, integrated combindateion microwave/oven, integrated microwave, under mounted sink with drainer, space for fridge/freezer, double glazed window to conservatory, double glazed door to front, double glazed door to rear, wall mounted boiler linked to pressurised hot water cyclinder in outside storage cupboard, two velux windows to side, wood flooring, radiator, spot lighting