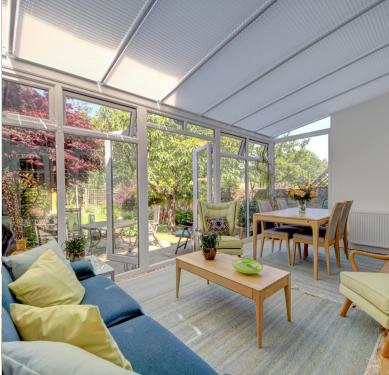

**Conservatory** 5.37m x 3.03m (17.62ft x 9.94ft)

Double glazed patio doors to garden, double glazed windows to rear, double glazed roof with fitted electronically operated blinds, wood flooring, radiators