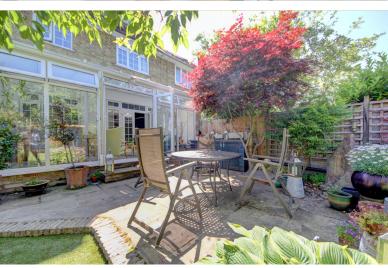

Tiled shower cubicle, pedestal wash hand basin, low level flush toilet, wood flooring, extractor fan, double glazed window to rear

**Garden** 27.44m x 7.83m (90.03ft x 25.69ft)

Paved patio area leading to laid lawn/astro turf, mature trees and shrubbery, storage cupboard to side housing pressurised hot water cylinder, shed to rear, access to rear, access to summer house/gym