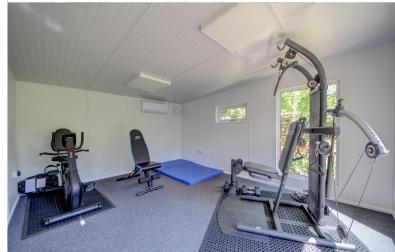

**Summer House/Gym** 4.50m x 3.50m (14.76ft x 11.48ft)

Double glazed sliding doors, double glazed windows to both sides, air conditioning unit