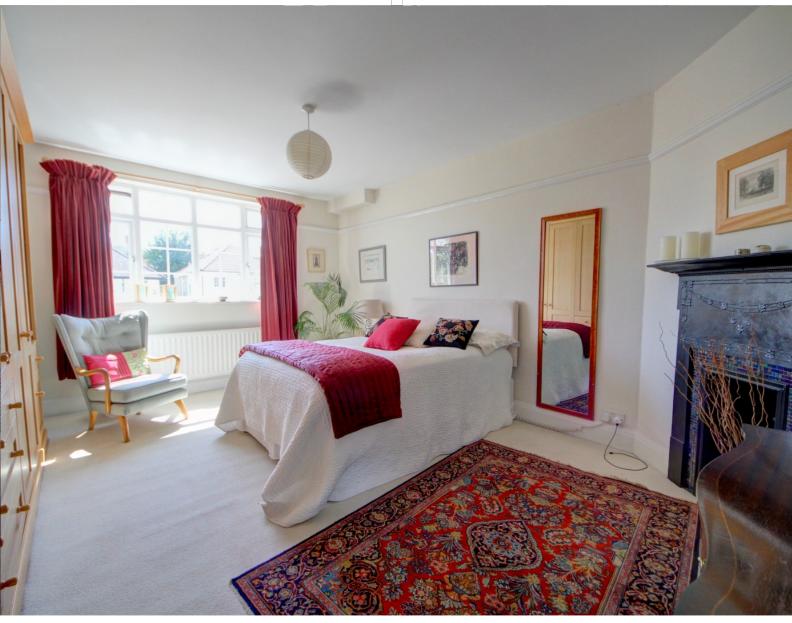

**Bedroom One** 5.92m x 3.57m (19.42ft x 11.71ft)

Double glazed window to rear, velux window to front, fitted wardrobes, storage cupboard, radiator, spot lighting

**En Suite** 2.60m x 1.33m (8.53ft x 4.36ft)