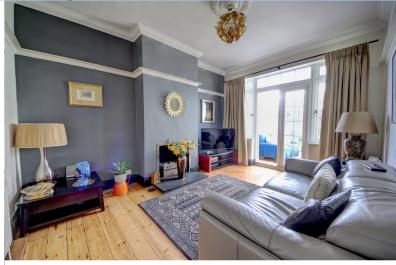

**Rear Reception** 4.24m x 3.18m (13.91ft x 10.43ft)

Double glazed patio doors with windows to side, moulded cornices, picture rails, feature fireplace, wood flooring, radiator

**Kitchen** 4.09m x 3.28m (13.42ft x 10.76ft)