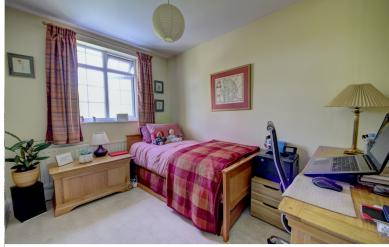

**Bedroom Three** 4.23m x 3.17m (13.88ft x 10.40ft)

Double glazed window to rear, picture rails, radiator, fitted wardrobe

**Bedroom Four** 3.19m x 2.42m (10.47ft x 7.94ft)

Double glazed window to rear, radiator