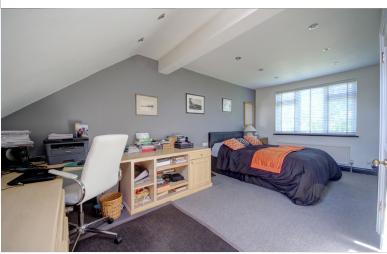

**Bedroom One** 5.92m x 3.57m (19.42ft x 11.71ft)

Double glazed window to rear, velux window to front, fitted wardrobes, storage cupboard, radiator, spot lighting

**En Suite** 2.60m x 1.33m (8.53ft x 4.36ft)