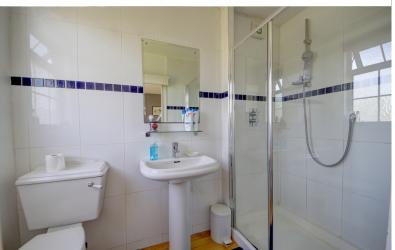

**Bedroom One** 5.92m x 3.57m (19.42ft x 11.71ft)

Double glazed window to rear, velux window to front, fitted wardrobes, storage cupboard, radiator, spot lighting

**En Suite** 2.60m x 1.33m (8.53ft x 4.36ft)

Tiled shower cubicle, pedestal wash hand basin, low level flush toilet, wood flooring, extractor fan, double glazed window to rear

**Garden** 27.44m x 7.83m (90.03ft x 25.69ft)

Paved patio area leading to laid lawn/astro turf, mature trees and shrubbery, storage cupboard to side housing pressurised hot water cylinder, shed to rear, access to rear, access to summer house/gym