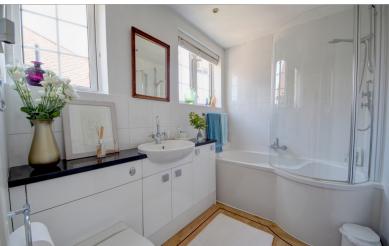

**Bathroom** 2.59m x 1.80m (8.50ft x 5.91ft)

Three piece bathroom suite comprising of; panel bath with fitted shower attachment, vantiy wash hand basin with storage under, low level flush toilet with integrated system, tiled walls, wood effect Karndean flooring, two double glazed windows to side, spot lighting