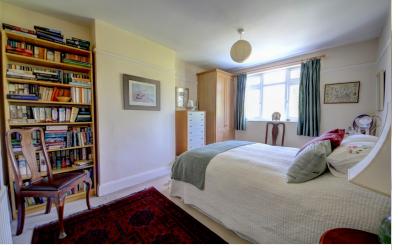

### Landing

Turning staircase to first floor, double glazed window to side

**Bedroom Two** 4.86m x 3.77m (15.94ft x 12.37ft)

Double glazed window to front, picture rails, feature fireplace, radiator, fitted wardrobes, storage cupboard