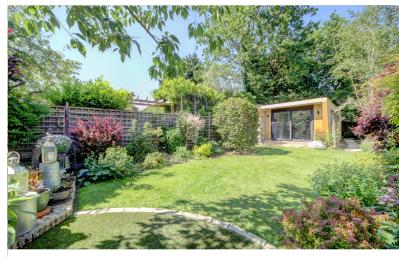

Tiled shower cubicle, pedestal wash hand basin, low level flush toilet, wood flooring, extractor fan, double glazed window to rear

**Garden** 27.44m x 7.83m (90.03ft x 25.69ft)

Paved patio area leading to laid lawn/astro turf, mature trees and shrubbery, storage cupboard to side housing pressurised hot water cylinder, shed to rear, access to rear, access to summer house/gym

**Summer House/Gym** 4.50m x 3.50m (14.76ft x 11.48ft)

Double glazed sliding doors, double glazed windows to both sides, air conditioning unit