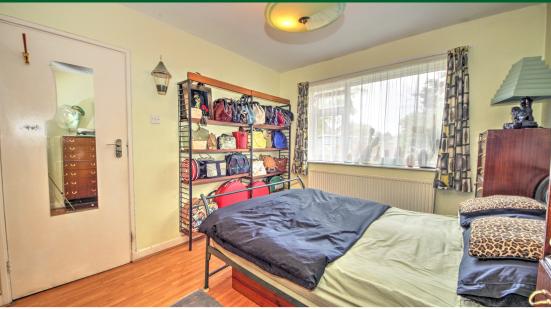

#### **Bedroom**

4.04m x 2.97m (13' 3" x 9' 9")

Double glazed window to rear aspect. Laminate wood floor. Built in wardrobes. Radiator.