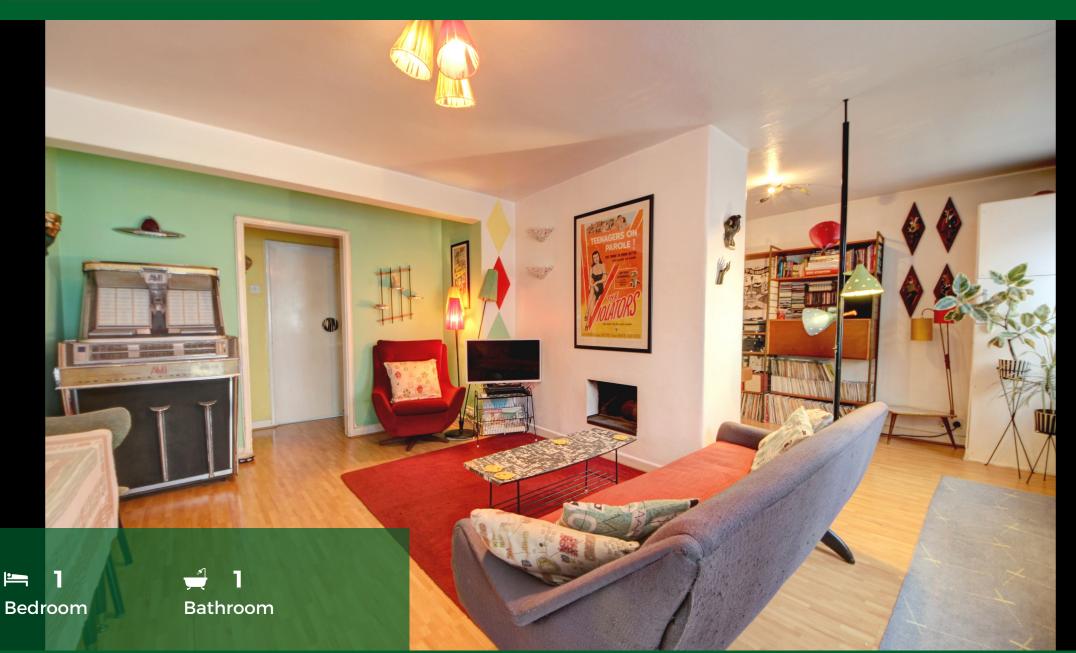

# **Living Room**

4.69m x 3.28m (15' 5" x 10' 9")

Double glazed window to front aspect. Fireplace. Laminate wood floor. Large storage cupboard. Open to Dining room/study. Radiator.

# **Dining Room/Study**

3.87m x 2.46m (12' 8" x 8' 1")

Double glazed window to front aspect. Laminate wood floor. Storage cupboard. Radiator.