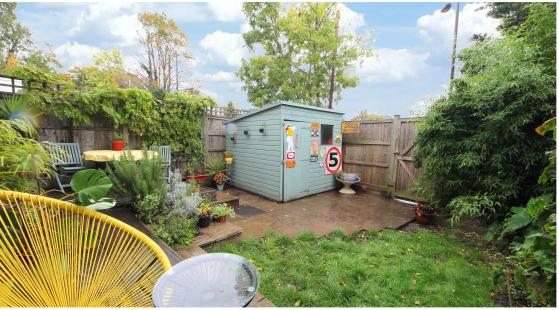

#### Garden

7.19m x 7.24m (23' 7" x 23' 9")

Decking area. Paved patio. Laid to lawn with mature shrub and tree borders. Rear access.