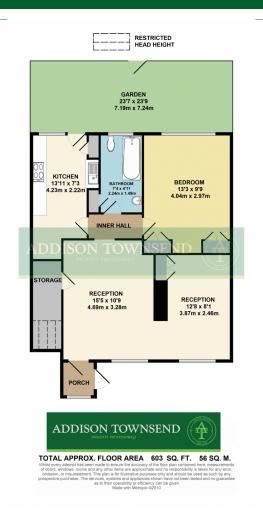

# **Entrance Porch**

Entrance via solid wood door. Window to front aspect.

# **Living Room**

4.69m x 3.28m (15' 5" x 10' 9")

Double glazed window to front aspect. Fireplace. Laminate wood floor. Large storage cupboard. Open to Dining room/study. Radiator.

# **Dining Room/Study**

3.87m x 2.46m (12' 8" x 8' 1")

Double glazed window to front aspect. Laminate wood floor. Storage cupboard. Radiator.

# Inner Hall

0.87m x 1.87m (2' 10" x 6' 2")

Laminate wood floor. Doors to bedroom, kitchen and bathroom.

#### Kitchen

4.23m x 2.22m (13' 11" x 7' 3")

Range of wall and base units with laminate work surfaces. Tiled walls. Double glazed door and window to rear aspect providing access to the garden. Plumbing for washing machine and dishwasher. Integrated electric oven and gas hobs with extractor hood. Space for fridge freezer. Strip wood flooring. Radiator.

#### **Bedroom**

4.04m x 2.97m (13' 3" x 9' 9")

Double glazed window to rear aspect. Laminate wood floor. Built in wardrobes. Radiator.

# **Bathroom**

2.24m x 1.49m (7' 4" x 4' 11")

Panelled bath with wall mounted shower. Low level flush W.C. Pedestal wash hand basin. Double glazed window to rear aspect. Tiled walls. Strip wood floor. Towel rail. Radiator. Storage cupboard.

#### Garden

7.19m x 7.24m (23' 7" x 23' 9")

Decking area. Paved patio. Laid to lawn with mature shrub and tree borders. Rear access.