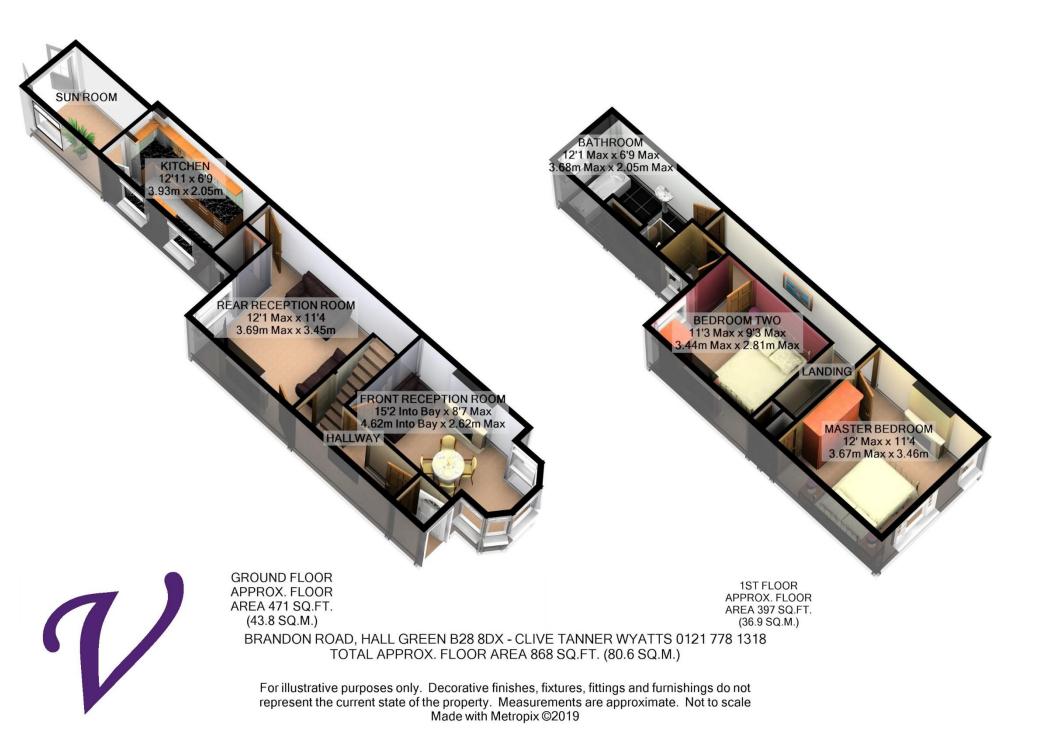

## 21 Brandon Road Hall Green B28 8DX Offers Over £180,000

A beautifully presented EXTENDED two bedroom centrally heated and double glazed (where shown) terrace property with LARGE REFITTED UPSTAIRS BATHROOM, two separate reception rooms, GOOD SIZE REFITTED KITCHEN, FURTHER UTILITY/SUN ROOM, front and rear gardens.