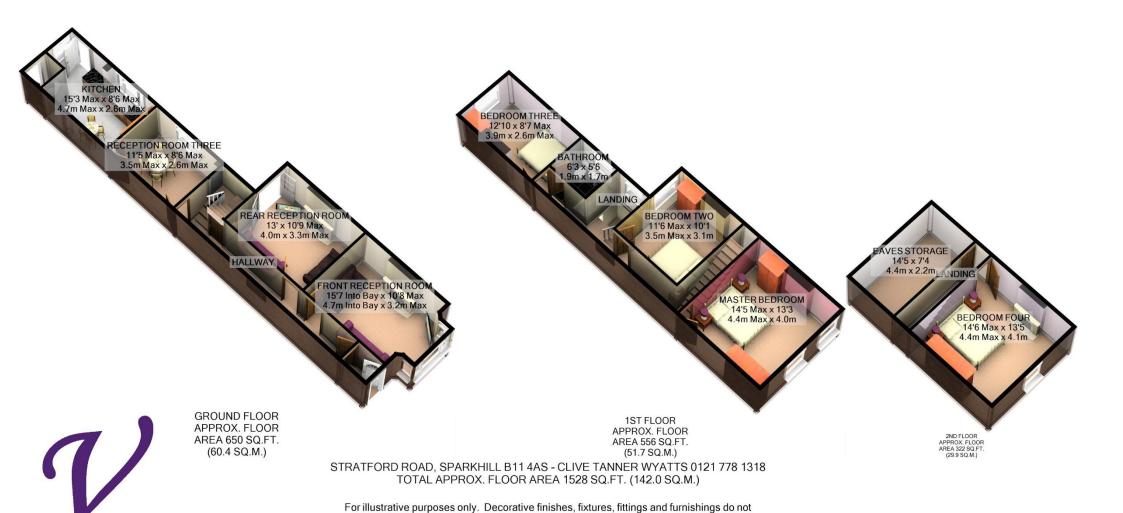

## 674 Stratford Road Sparkhill B11 4AS Offers Over £200,000

A large centrally heated and double glazed (where shown) property, with FOUR DOUBLE BEDROOMS, THREE SEPARATE RECEPTION ROOMS, BREAKFAST KITCHEN, UPSTAIRS BATHROOM and rear garden.

If you need to follow up your offer at any point please text our textline: 07519711864

represent the current state of the property. Measurements are approximate. Not to scale Made with Metropix ©2018