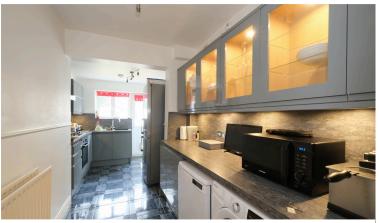

## **Property Details:**

An EXTENDED centrally heated and double glazed (where shown) three bedroom semi detached property with UPSTAIRS REFITTED BATHROOM, through reception room, EXTENDED REFITTED KITCHEN, conservatory, rear garden, rear garage and off road parking to front.