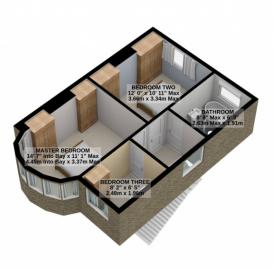

1ST FLOOR 423 sq.ft. (39.3 sq.m.) approx.

WOODFORD GREEN ROAD, HALL GREEN B28 8PL - CLIVE TANNER WYATTS 0121 778 1318 TOTAL FLOOR AREA: 983 sq.ft. (91.3 sq.m.) approx.

For illustrative purposes only. Decorative finishes, fixtures, fittings and furnishings do not represent the current state of the property. Measurements are approximate. Not to scale.

Made with Metropix © 2023

|                          |                     |   | Current | Potentia |
|--------------------------|---------------------|---|---------|----------|
| Very energy efficient    | lower running costs |   |         |          |
| (92+) <b>A</b>           |                     |   |         |          |
| (81-91) <b>B</b>         |                     |   |         | 82       |
| (69-80)                  | C                   |   |         | OZ.      |
| (55-68)                  | D                   |   | 58      |          |
| (39-54)                  | E                   |   |         |          |
| (21-38)                  | Ŀ                   | 3 |         |          |
| (1-20)                   |                     | G |         |          |
| Not energy efficient - h | igher running costs |   |         |          |