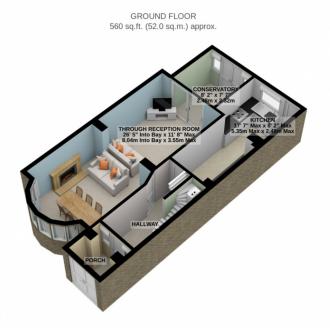

1ST FLOOR 423 sq.ft. (39.3 sq.m.) approx.

WOODFORD GREEN ROAD, HALL GREEN B28 8PL - CLIVE TANNER WYATTS 0121 778 1318 TOTAL FLOOR AREA: 983 sq.ft. (91.3 sq.m.) approx.

For illustrative purposes only. Decorative finishes, fixtures, fittings and furnishings do not represent the current state of the property. Measurements are approximate. Not to scale.

Made with Metropix © 2023

|                          |                     |   | Current | Potentia |
|--------------------------|---------------------|---|---------|----------|
| Very energy efficient    | lower running costs |   |         |          |
| (92+) <b>A</b>           |                     |   |         |          |
| (81-91) <b>B</b>         |                     |   |         | 82       |
| (69-80)                  | C                   |   |         | OZ.      |
| (55-68)                  | D                   |   | 58      |          |
| (39-54)                  | E                   |   |         |          |
| (21-38)                  | Ŀ                   | 3 |         |          |
| (1-20)                   |                     | G |         |          |
| Not energy efficient - h | igher running costs |   |         |          |