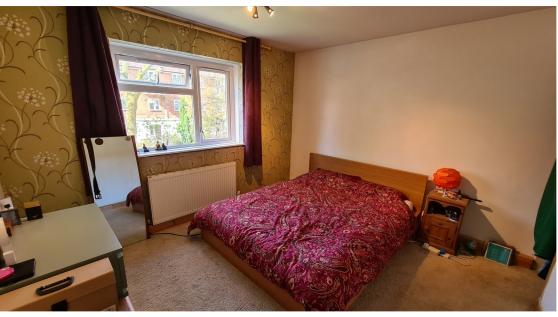

### **Bedroom 1** 3.60m x 3.29m (11.81ft x 10.79ft)

Panelled door. UPVC double glazed window to rear elevation. Radiator, ceiling light point & range of power points. Built in wardrobe unit.

## **Bedroom 2** 3.87m x 2.64m (12.70ft x 8.66ft)

Panelled door. 2 x UPVC double glazed window to front & side elevation offering great dual aspect light. Built in wardrobe unit. Radiator, ceiling light point & range of power points.