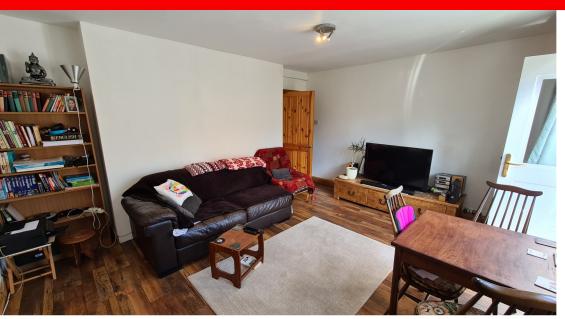

### **Lounge** 4.78m x 3.91m (15.68ft x 12.83ft)

Panelled door. Laminate floor. UPVC glazed window to front elevation offering excellent views of the communal grassed area. Feature vertical radiator, ceiling light point, light switch, range of power points. Glazed door to walk on balcony to front elevation.