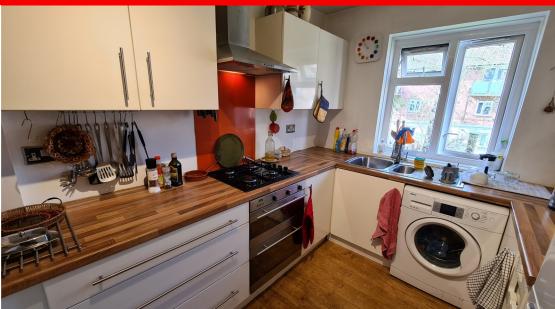

### **Kitchen** 3.37m x 2.34m (11.06ft x 7.68ft)

Laminate floor. UPVC Window to rear elevation. Radiator. Contemporary fitted kitchen with a range of base and wall units finished in high gloss white with soft closing doors. Wood effect worktops with inset 1 ½ bowl sink and breakfast bar area opening out to the hallway. Integrated gas hob & oven with extractor and feature red splashback. Space for Fridge Freezer and washing machine. Range of power points.