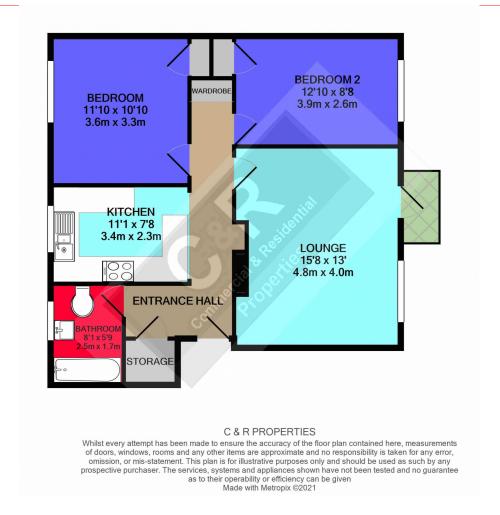

### **Entrance Hall**

Entered via panelled door. Access to all rooms. Laminate floor. Exposed brickwork with feature vertical radiator, recessed storage area, ceiling light point and range of power points.

### **Lounge** 4.78m x 3.91m (15.68ft x 12.83ft)

Panelled door. Laminate floor. UPVC glazed window to front elevation offering excellent views of the communal grassed area. Feature vertical radiator, ceiling light point, light switch, range of power points. Glazed door to walk on balcony to front elevation.

### **Kitchen** 3.37m x 2.34m (11.06ft x 7.68ft)

Laminate floor. UPVC Window to rear elevation. Radiator. Contemporary fitted kitchen with a range of base and wall units finished in high gloss white with soft closing doors. Wood effect worktops with inset 1 ½ bowl sink and breakfast bar area opening out to the hallway. Integrated gas hob & oven with extractor and feature red splashback. Space for Fridge Freezer and washing machine. Range of power points.

### **Bedroom 1** 3.60m x 3.29m (11.81ft x 10.79ft)

Panelled door. UPVC double glazed window to rear elevation. Radiator, ceiling light point & range of power points. Built in wardrobe unit.

## **Bedroom 2** 3.87m x 2.64m (12.70ft x 8.66ft)

Panelled door. 2 x UPVC double glazed window to front & side elevation offering great dual aspect light. Built in wardrobe unit. Radiator, ceiling light point & range of power points.

## **Bathroom** 2.47m x 1.74m (8.10ft x 5.71ft)

Panelled door. Cream ceramic tiled floor. UPVC glazed window to rear. Fitted with a modern white suite consisting of a bath with wood effect panel with chrome mixer tap & Mira Thermostatic Shower. Hand wash basin vanity unit with chrome mixer tap and W.C. Fully white tiled around bath area. Ceiling light point. WORCESTER combination boiler.

## **Storage Room 1**

Panelled door. Useful storage space. Power points and ceiling light point.

# **Storage Cupboard**

Useful storage space.