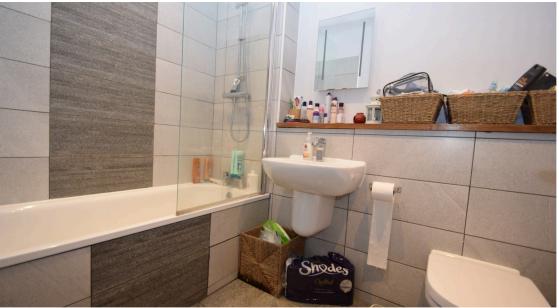

#### Bathroom

3 Piece white suite consisting of bath with power shower over inset sink with chrome mixer tap and low level W.C. ceiling light point.