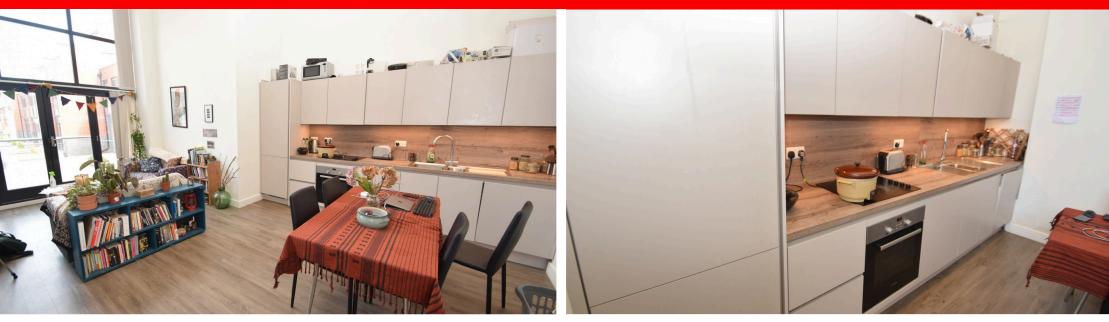

# Lounge/Kitchen 6.70m x 4.60m (21.98ft x 15.09ft)

Lounge Area: Large bright room offering great light from the floor to ceiling double glazed windows. Laminate flooring, range of power points ceiling light point. Kitchen Area: Beige high gloss wall and floor units with darkwood worktops and matching splash backs. Inset Hob, oven, fridge freezer and dishwasher. 1.5 inset bowl sink with chrome mixer tap. Range of power points and under counter lights.