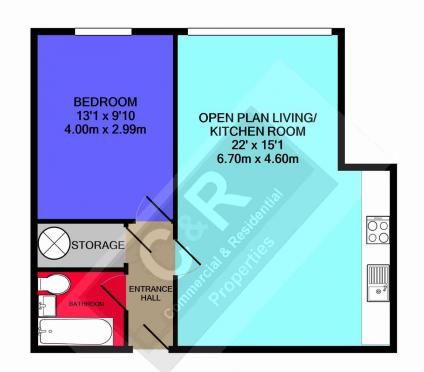

# Lounge/Kitchen 6.70m x 4.60m (21.98ft x 15.09ft)

Lounge Area: Large bright room offering great light from the floor to ceiling double glazed windows. Laminate flooring, range of power points ceiling light point. Kitchen Area: Beige high gloss wall and floor units with darkwood worktops and matching splash backs. Inset Hob, oven, fridge freezer and dishwasher. 1.5 inset bowl sink with chrome mixer tap. Range of power points and under counter lights.

# Bedroom 4.00m x 2.99m (13.12ft x 9.81ft)

Double glazed window to front elevation. Range of power points and ceiling light point.

# C & R PROPERTIES TOTAL APPROX. FLOOR AREA 513 SQ.FT. (47.6 SQ.M.)

Whilst every attempt has been made to ensure the accuracy of the floor plan contained here, measurements of doors, windows, rooms and any other items are approximate and no responsibility is taken for any error, omission, or mis-statement. This plan is for illustrative purposes only and should be used as such by any prospective purchaser. The services, systems and appliances shown have not been tested and no guarantee as to their operability or efficiency can be given Made with Metropix ©2022