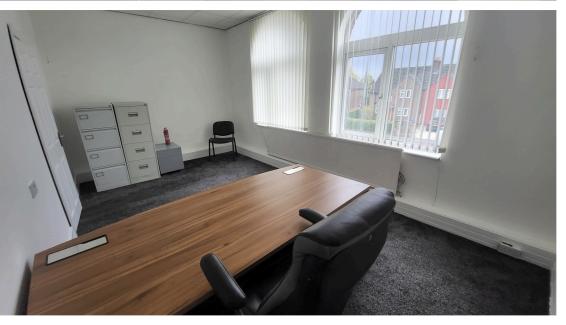

2 x UPVC windows to rear with a kitchen area

Newly decorated. Range of power points suspended ceiling with tube lighting.

Managers Office 18'3" x 10'5" (5.57m x 3.20m)

2 x Upvc glazed window to the front. flooring. Range of power points. Double panel radiator.

**W.C** 6'0" x 3'3" (1.88m x 1.59m)

UPVC to rear. Vanity unit with hand wash basin & Low level w.c. Grey marble tiling. Double panel radiator.

Main office & kitchen 436' S.Q FT (40.50 S.Q.M)

Managers Office 192 S.Q FT (17.8 S.Q.M)