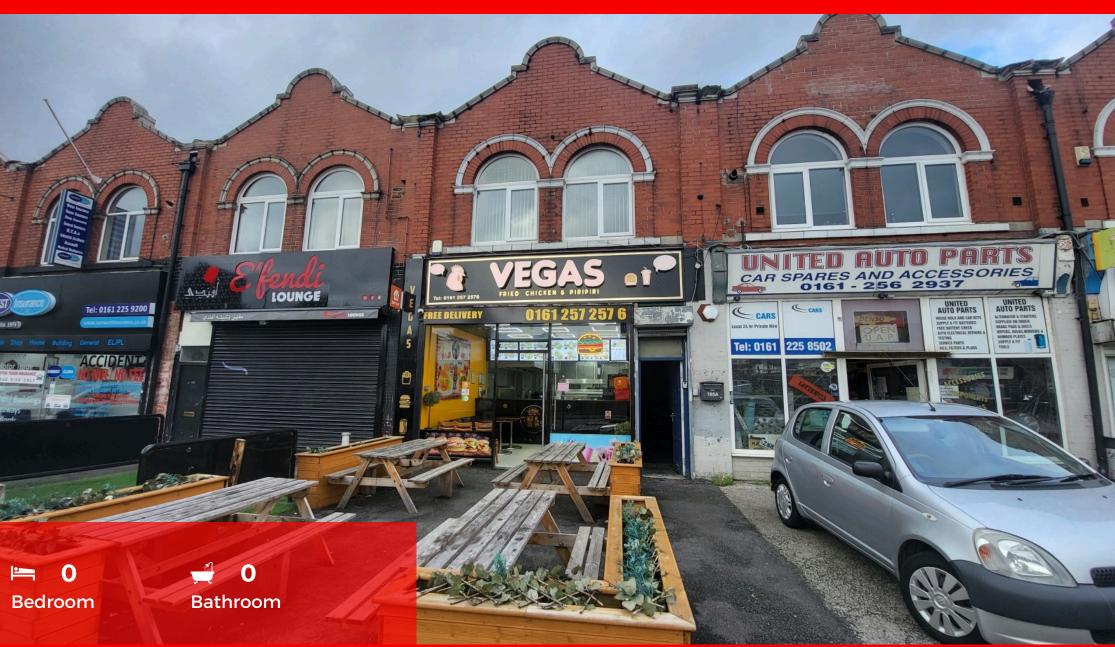

Available NOW!!

C&R HULME are delighted to offer the opportunity to lease a modern office suite within a busy retail parade. Previously operating as a Solicitors office, this suite which has a gross internal area of approximately 625sq ft (58sqmtr) is on the first floor with independent access. The property is situated and fronting on to Dickenson Rd and has a good presence on the main Road. in brief the property comprises main office, managers office, Kitchen & W.C.