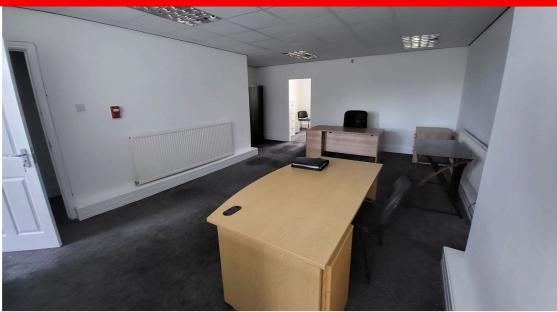

2 x UPVC windows to rear with a kitchen area

Newly decorated. Range of power points suspended ceiling with tube lighting.

Managers Office 18'3" x 10'5" (5.57m x 3.20m)

2 x Upvc glazed window to the front. flooring. Range of power points. Double panel radiator.

**W.C** 6'0" x 3'3" (1.88m x 1.59m)

UPVC to rear. Vanity unit with hand wash basin & Low level w.c. Grey marble tiling. Double panel radiator.

Main office & kitchen 436' S.Q FT (40.50 S.Q.M)

Managers Office 192 S.Q FT (17.8 S.Q.M)