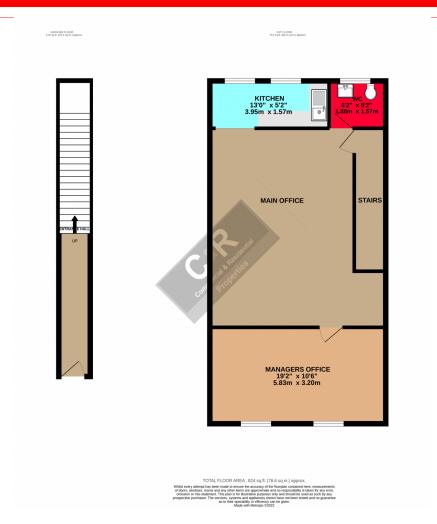

Available NOW!!

C&R HULME are delighted to offer the opportunity to lease a modern office suite within a busy retail parade. Previously operating as a Solicitors office, this suite which has a gross internal area of approximately 625sq ft (58sqmtr) is on the first floor with independent access. The property is situated and fronting on to Dickenson Rd and has a good presence on the main Road. in brief the property comprises main office, managers office, Kitchen & W.C.

Other benefits include double glazing, suspended ceilings with modern lighting, CAT 5 cabling gas central heating.

The property comprises:

**Ground Floor** Hallway & stairs to 1st floor

Main Office 26'10" x 18'3" (8.18m x 5.57m(Maximum))

2 x UPVC windows to rear with a kitchen area

Newly decorated. Range of power points suspended ceiling with tube lighting.

Managers Office 18'3" x 10'5" (5.57m x 3.20m)

2 x Upvc glazed window to the front. flooring. Range of power points. Double panel radiator.

**W.C** 6'0" x 3'3" (1.88m x 1.59m)

UPVC to rear. Vanity unit with hand wash basin & Low level w.c. Grey marble tiling. Double panel radiator.

Main office & kitchen 436' S.Q FT (40.50 S.Q.M)

Managers Office 192 S.Q FT (17.8 S.Q.M)

We have been advised that all prices, rents and outgoing costs are exclusive for VAT.

32 S.Q FT (3 S.Q.M)

W.C