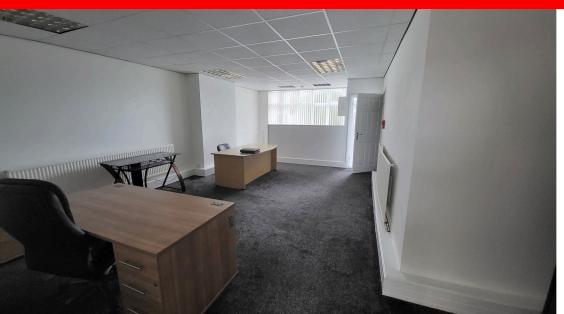

Other benefits include double glazing, suspended ceilings with modern lighting, CAT 5 cabling gas central heating.

The property comprises:

**Ground Floor** Hallway & stairs to 1st floor

Main Office 26'10" x 18'3" (8.18m x 5.57m(Maximum))

2 x UPVC windows to rear with a kitchen area

Newly decorated. Range of power points suspended ceiling with tube lighting.

Managers Office 18'3" x 10'5" (5.57m x 3.20m)

2 x Upvc glazed window to the front. flooring. Range of power points. Double panel radiator.