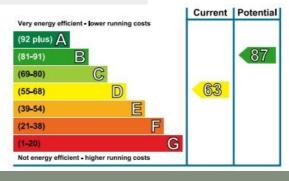

Bespoke sash windows, all double glazed throughout the property.

Under-stairs storage, cupboards and shelving units in living room provide a decent amount of storage space.

Laminate 'oak effect' flooring throughout the whole of the ground floor.