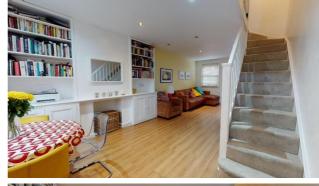

Bespoke sash windows, all double glazed throughout the property.

Under-stairs storage, cupboards and shelving units in living room provide a decent amount of storage space.

Laminate 'oak effect' flooring throughout the whole of the ground floor.

Decent storage space under the stairs, as well as shelving units and cupboards in the reception area.