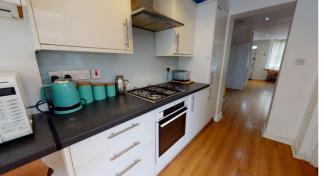

The kitchen is equipped with a gas hob, an AEG oven, Lamona fridge/freezer and a Beko washing machine (all of which can be left if desired). Good amount of kitchen storage space, with the white gloss Howdens cabinets.