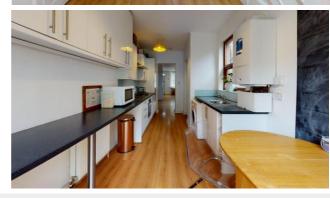

The kitchen is equipped with a gas hob, an AEG oven, Lamona fridge/freezer and a Beko washing machine (all of which can be left if desired). Good amount of kitchen storage space, with the white gloss Howdens cabinets.