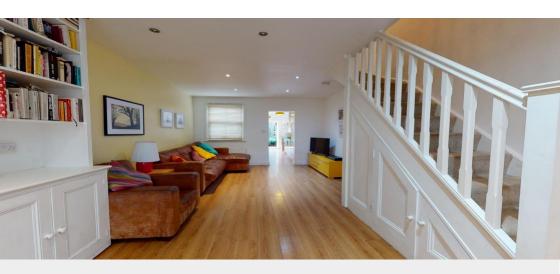

# etb london

ETB London are delighted to introduce this fantastic 2 double bed freehold terraced house which is located on a lovely, quiet and well kept culde-sac.

Large reception area and living room which lead directly through to the kitchen. The back garden is paved, with bushes and shrubs around the outside.

Bespoke sash windows, all double glazed throughout the property.

Under-stairs storage, cupboards and shelving units in living room provide a decent amount of storage space.

Laminate 'oak effect' flooring throughout the whole of the ground floor.

Decent storage space under the stairs, as well as shelving units and cupboards in the reception area.