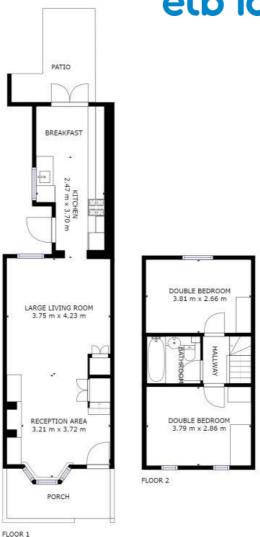

# etb london

GROSS INTERNAL AREA FLOOR 1: 41 m2, FLOOR 2: 28 m2 TOTAL: 69 m²

SIZES AND DIMENSIONS ARE APPROXIMATE, ACTUAL MAY VARY.