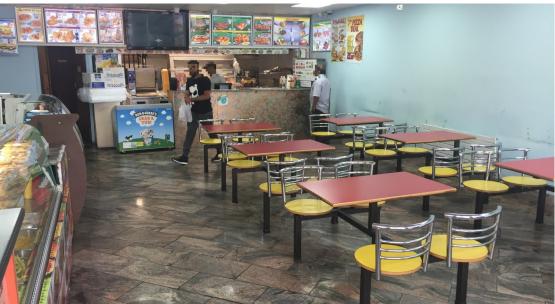

Glenmore is pleased to bring to the market this successful fast food takeaway with part dessert shop in Edgware. The business is within walking distance from Colindale station and is situated within a busy shopping parade.

Price: £220,000

Tenure: Leasehold with approximately 20 years remaining on the lease

Takings: Adviced takings of £7,000 per week (Chicken shop)

Turn over: Adviced takings of £2,000 per week (Desserts Lounge)