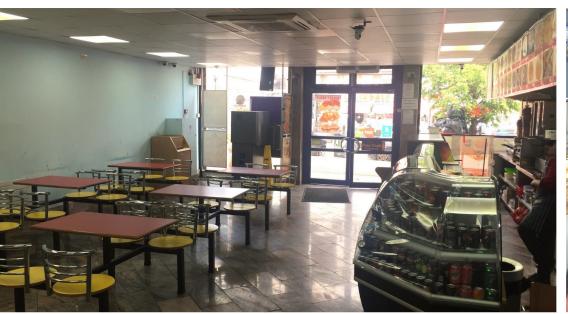

Glenmore is pleased to bring to the market this successful fast food takeaway with part dessert shop in Edgware. The business is within walking distance from Colindale station and is situated within a busy shopping parade.

Price: £220,000

Tenure: Leasehold with approximately 20 years remaining on the lease

Takings: Adviced takings of £7,000 per week (Chicken shop)

Turn over: Adviced takings of £2,000 per week (Desserts Lounge)