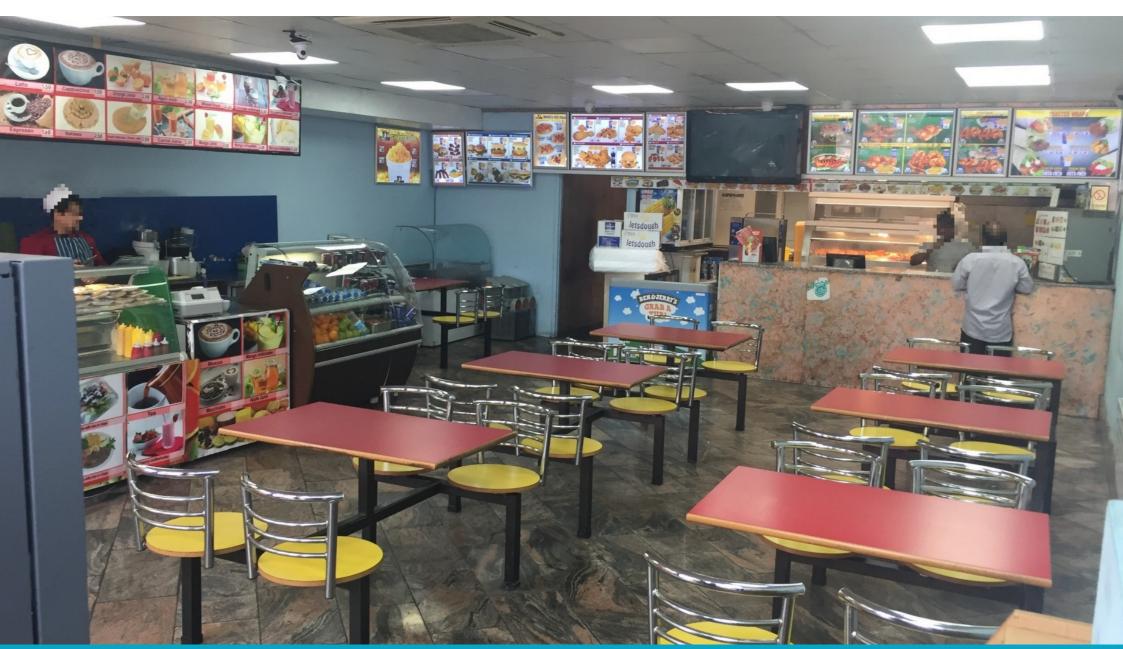

Glenmore is pleased to bring to the market this successful fast food takeaway with part dessert shop in Edgware. The business is within walking distance from Colindale station and is situated within a busy shopping parade.

Price: £220,000

Tenure: Leasehold with approximately 20 years remaining on the lease

Takings: Adviced takings of £7,000 per week (Chicken shop)

Turn over: Adviced takings of £2,000 per week (Desserts Lounge)