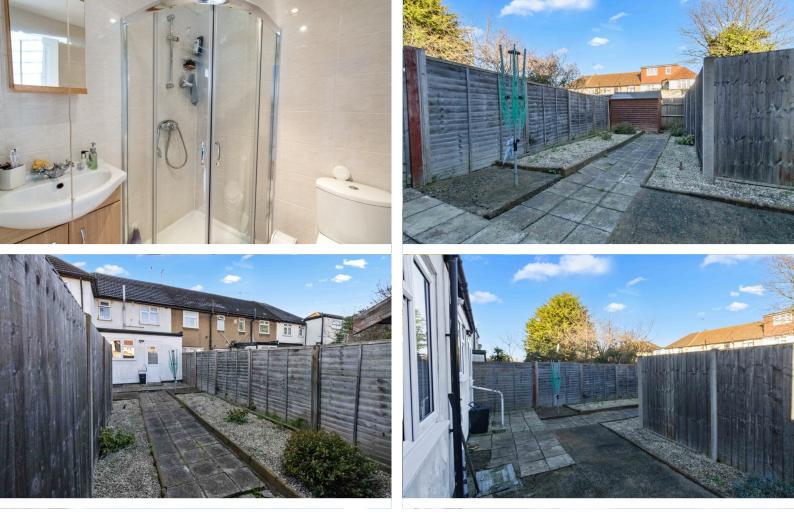

Middleham Road occupies the ground floor of a double fronted end-terraced house and has a private rear garden.

Only a short walk to the highly anticipated £6bn Meridian Water development and the new Meridian Water railway station (Greater Anglia) with connections south to Stratford, and onward connections to Liverpool Street, City Airport and Heathrow and north to Stansted and Cambridge. The Upgraded White Hart Lane station (Overground) is also close by.

Added benefits include a SHARE OF THE FREEHOLD, Your Own Front Door, Off Street Parking, a Spacious Lounge and a Modern Kitchen.

This maisonette would make a wonderful first home, whilst also suiting a growing family with close by schools, or as an investment purchase.