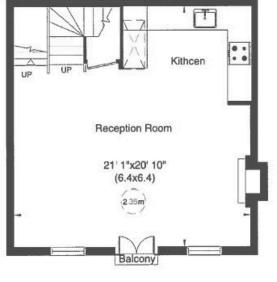

On the first floor, an open plan contemporary fully fitted kitchen and a vast and bright reception room with dining area.

On the second floor, two bedrooms with en-suite bathrooms and built-in wardrobes.

Second Floor

Ground Floor

First Floor