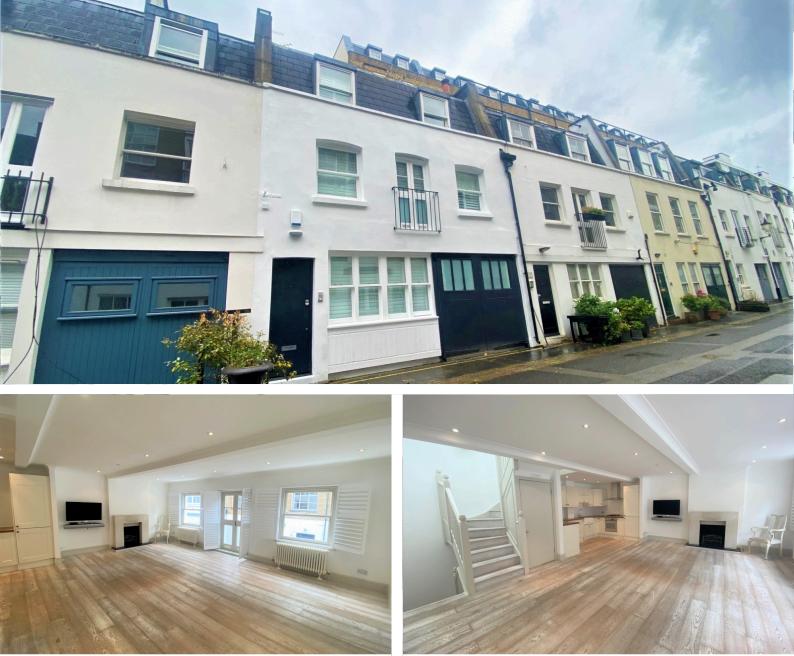

#### Brook Mews North, W2

Metropole Properties are pleased to bring into the market this substantial four bedroom Mews House arranged over three floors in Brook Mews North, a sought after cobbled mews near Hyde Park.

Arranged over 1280 sqft- 120 sqm approx, this bright and spacious Mews House has been recently renovated and is offered in excellent condition throughout comprising of:

On the ground floor, two bedrooms, a kitchenette, a shower room/guest clockroom and a hallway.

On the first floor, an open plan contemporary fully fitted kitchen and a vast and bright reception room with dining area.

On the second floor, two bedrooms with en-suite bathrooms and built-in wardrobes.