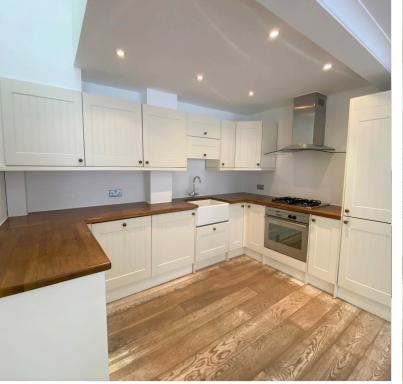

On the first floor, an open plan contemporary fully fitted kitchen and a vast and bright reception room with dining area.

On the second floor, two bedrooms with en-suite bathrooms and built-in wardrobes.