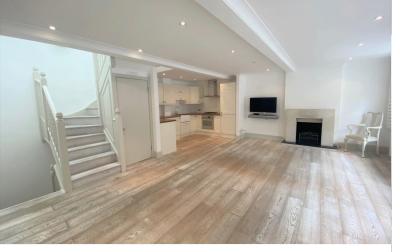

On the first floor, an open plan contemporary fully fitted kitchen and a vast and bright reception room with dining area.

On the second floor, two bedrooms with en-suite bathrooms and built-in wardrobes.