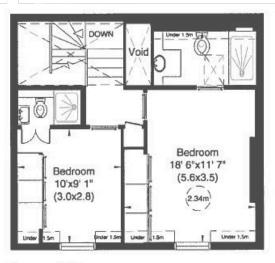

Arranged over 1280 sqft- 120 sqm approx, this bright and spacious Mews House has been recently renovated and is offered in excellent condition throughout comprising of:

On the ground floor, two bedrooms, a kitchenette, a shower room/guest clockroom and a hallway.

On the first floor, an open plan contemporary fully fitted kitchen and a vast and bright reception room with dining area.

On the second floor, two bedrooms with en-suite bathrooms and built-in wardrobes.

#### 4. Measurements:

The measurements indicated in the description and on the floor plans are supplied for guidance only and as such must be considered incorrect.