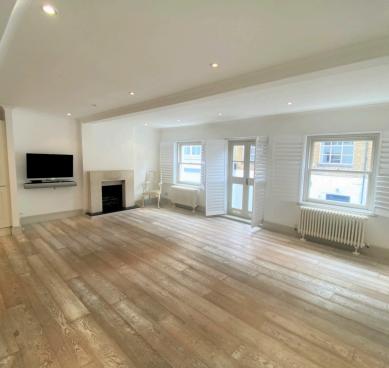

On the first floor, an open plan contemporary fully fitted kitchen and a vast and bright reception room with dining area.

On the second floor, two bedrooms with en-suite bathrooms and built-in wardrobes.