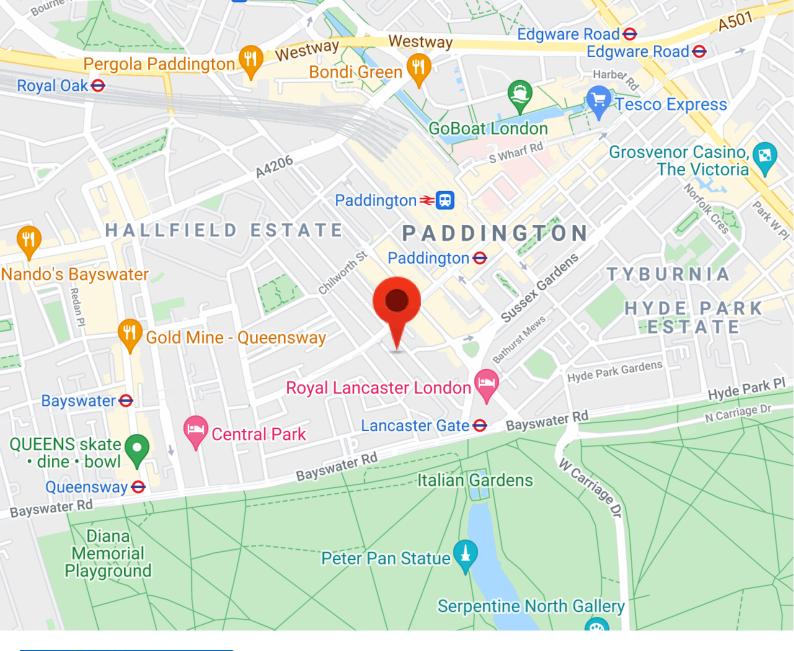

Brook Mews North is ideally located within five minutes walk to both Lancaster Gate (Central Line) and Paddington Stations (Hammesmith & City, Bakerloo, Circle & District Lines, Heathrow Express, Network rail).

Situated moments away from The Hyde Park and the picturesque surroundings of the Italian Gardens and Kensington Gardens, this impressive freehold mews house would make an ideal family home, a buy-to-let or an investment property.