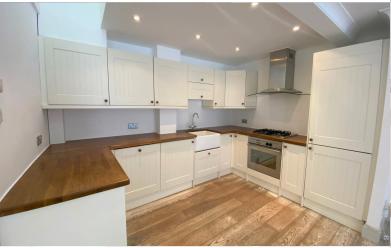

On the first floor, an open plan contemporary fully fitted kitchen and a vast and bright reception room with dining area.

On the second floor, two bedrooms with en-suite bathrooms and built-in wardrobes.