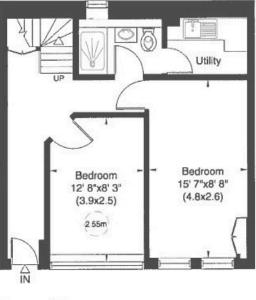

Arranged over 1280 sqft- 120 sqm approx, this bright and spacious Mews House has been recently renovated and is offered in excellent condition throughout comprising of:

On the ground floor, two bedrooms, a kitchenette, a shower room/guest clockroom and a hallway.

Second Floor

Ground Floor

First Floor