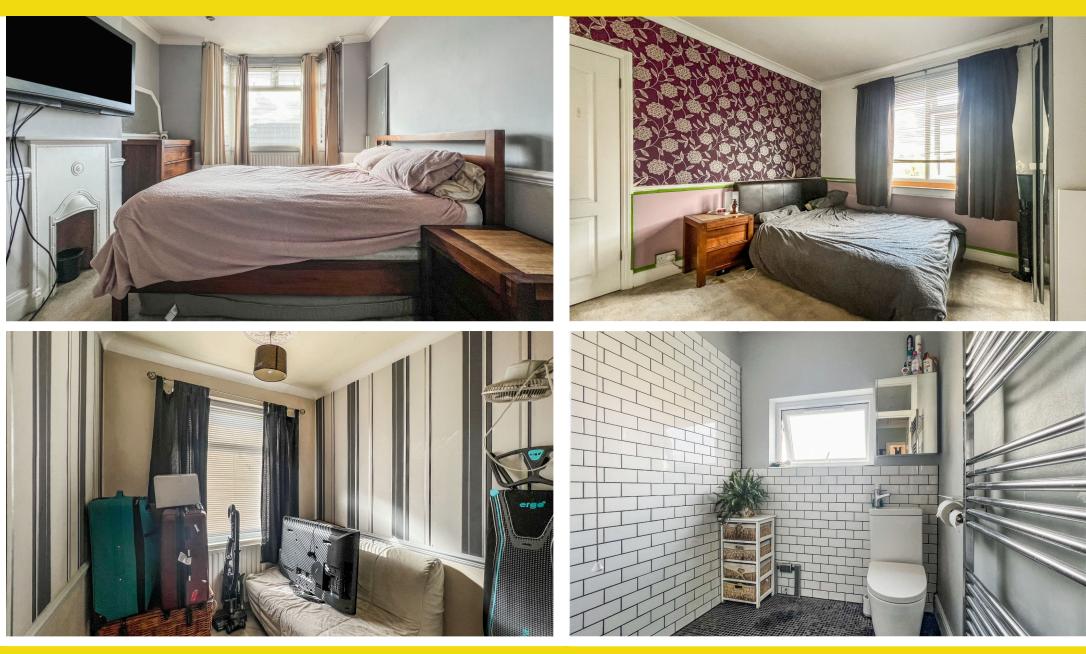

On the first floor there are three bedrooms, the first bedroom with a bay fronted window, a second double bedroom, a single bedroom and landing with loft access along with a presented shower suite.

To the rear of the property a long rear garden with patio area, astro turf, fencing surrounding, a garage and access via a back gate into a back lane.