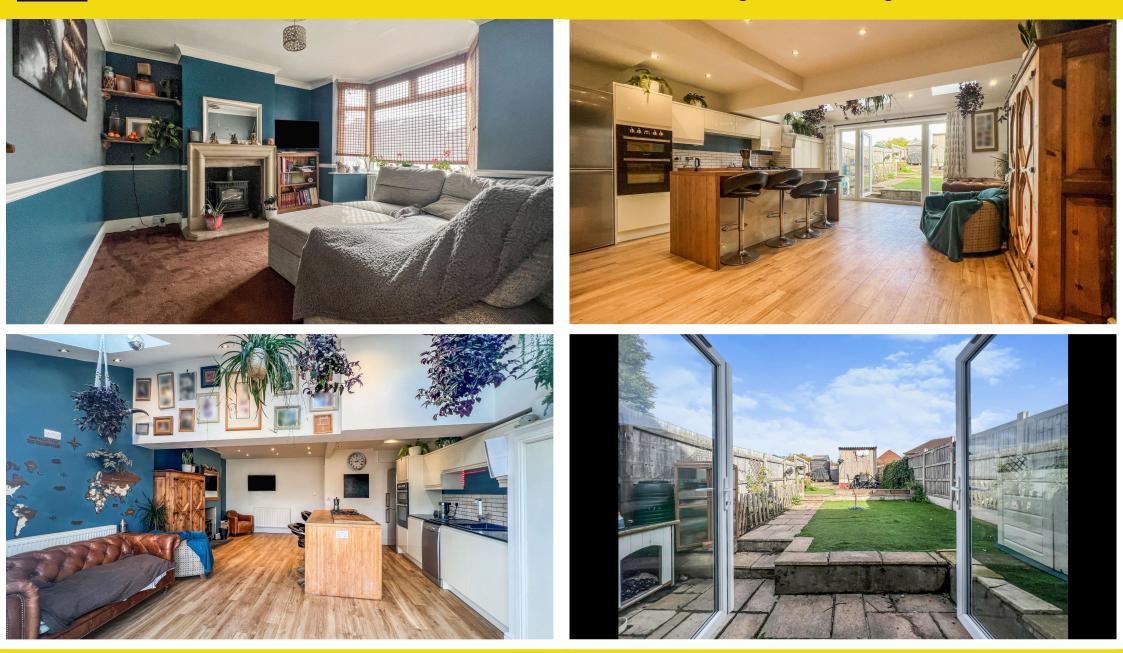

The property further consists of an entrance porch, hallway with storage cupboard, lounge with double glazed bay window and feature fireplace, open-plan kitchen/dining room with island style kitchen with fitted kitchen appliances, skylights and bi-fold doors opening onto the private rear garden.

On the first floor there are three bedrooms, the first bedroom with a bay fronted window, a second double bedroom, a single bedroom and landing with loft access along with a presented shower suite.

To the rear of the property a long rear garden with patio area, astro turf, fencing surrounding, a garage and access via a back gate into a back lane.