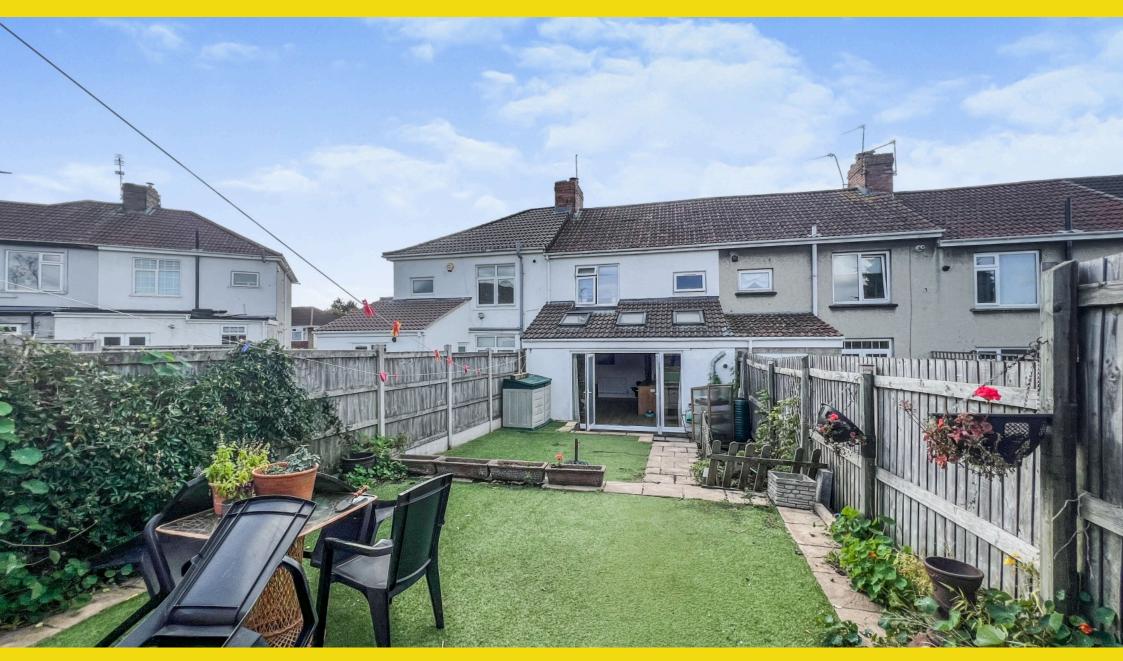

Moving You

Located along Cadogan Road, Hengrove near the Filwood business park is this extended terraced three bedroom home with front garden, open-plan extension onto a long private rear garden with a garage and back lane access.

The property further consists of an entrance porch, hallway with storage cupboard, lounge with double glazed bay window and feature fireplace, open-plan kitchen/dining room with island style kitchen with fitted kitchen appliances, skylights and bi-fold doors opening onto the private rear garden.

On the first floor there are three bedrooms, the first bedroom with a bay fronted window, a second double bedroom, a single bedroom and landing with loft access along with a presented shower suite.

To the rear of the property a long rear garden with patio area, astro turf, fencing surrounding, a garage and access via a back gate into a back lane.