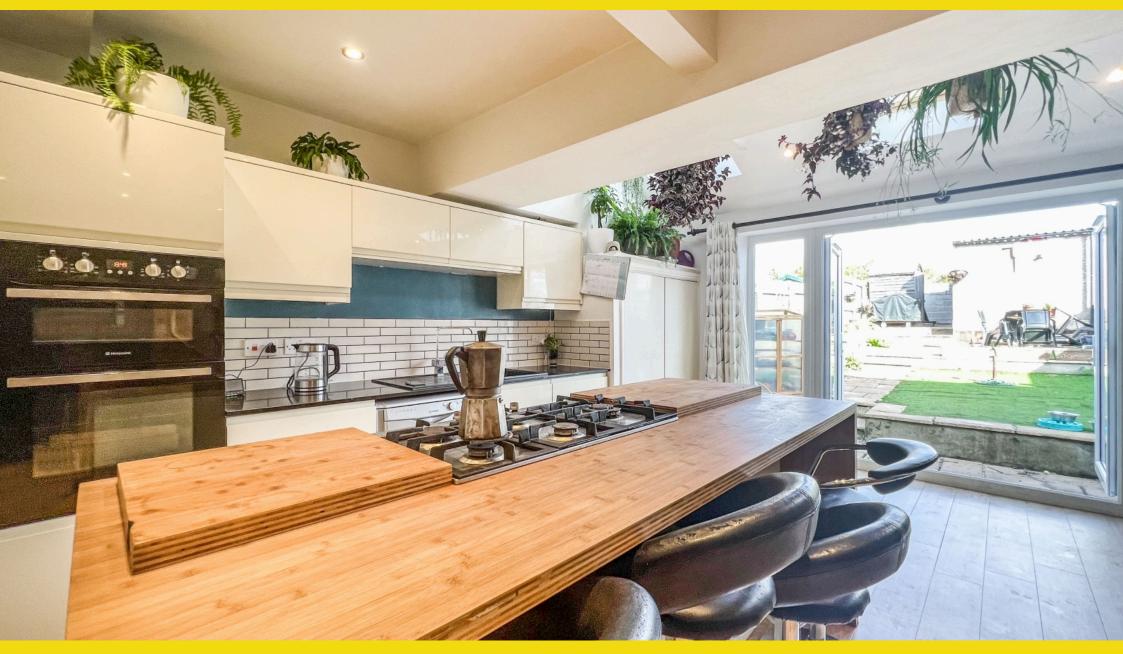

The property further consists of an entrance porch, hallway with storage cupboard, lounge with double glazed bay window and feature fireplace, open-plan kitchen/dining room with island style kitchen with fitted kitchen appliances, skylights and bi-fold doors opening onto the private rear garden.