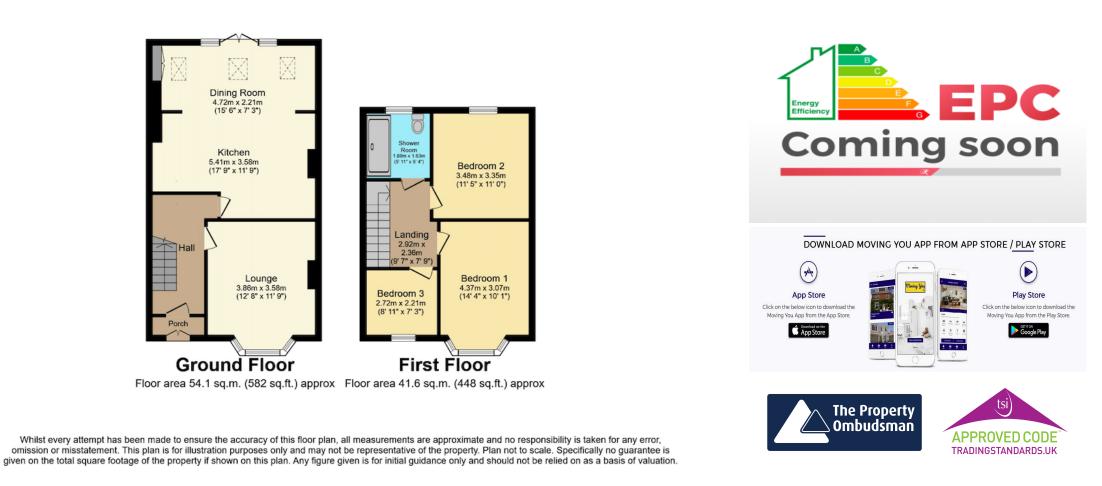

The property further consists of an entrance porch, hallway with storage cupboard, lounge with double glazed bay window and feature fireplace, open-plan kitchen/dining room with island style kitchen with fitted kitchen appliances, skylights and bi-fold doors opening onto the private rear garden.

On the first floor there are three bedrooms, the first bedroom with a bay fronted window, a second double bedroom, a single bedroom and landing with loft access along with a presented shower suite.

To the rear of the property a long rear garden with patio area, astro turf, fencing surrounding, a garage and access via a back gate into a back lane.