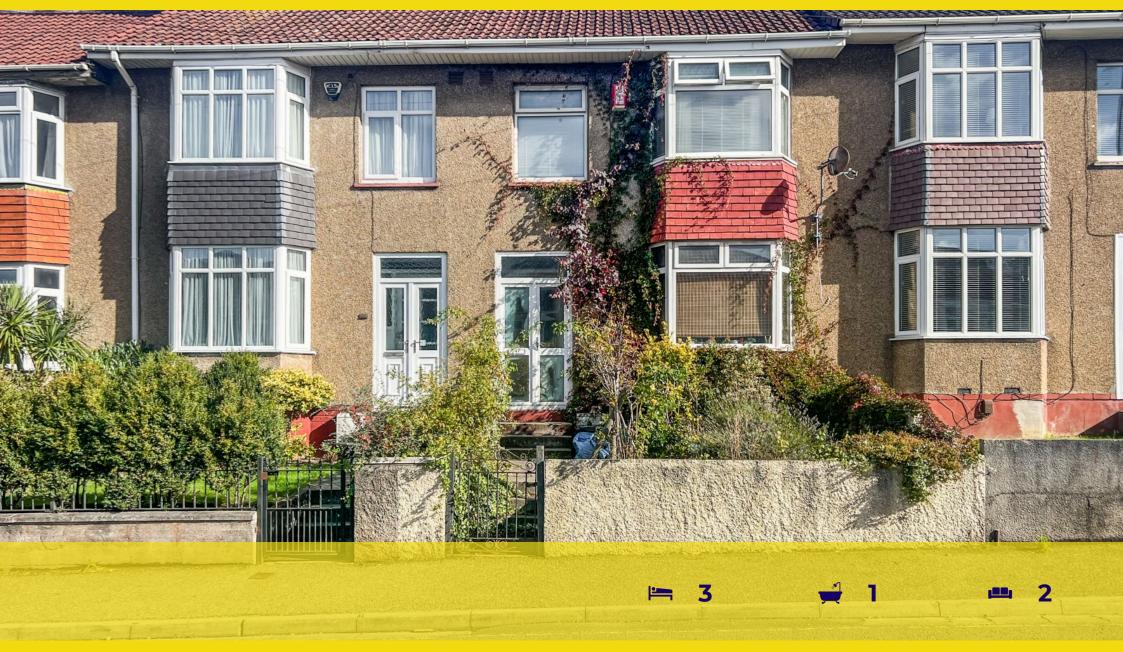

Moving You

Located along Cadogan Road, Hengrove near the Filwood business park is this extended terraced three bedroom home with front garden, open-plan extension onto a long private rear garden with a garage and back lane access.

The property is just four miles south of Bristol city centre. Road connections are excellent with the A37 providing routes to Bristol and Bath. The property is a 5 minute walk to the metro-bus that will take you into the town centre in 20 minutes. The local schools are reputable with St Bernadette/ West Town Lane. The nearest railway station is Temple Meads which is around a 10 minute drive and provides a varied link of direct destinations including London in as little as 98 minutes. The local area offers Hengrove leisure park, South Bristol Hospital, eateries of Gilda Parade, Whitchurch sports centre, local convenience store and a supermarket. The property is just a short drive out to the countryside of Somerset. This would be a great purchase for a family/ first time buyer and the property really needs to be viewed to understand its potential.