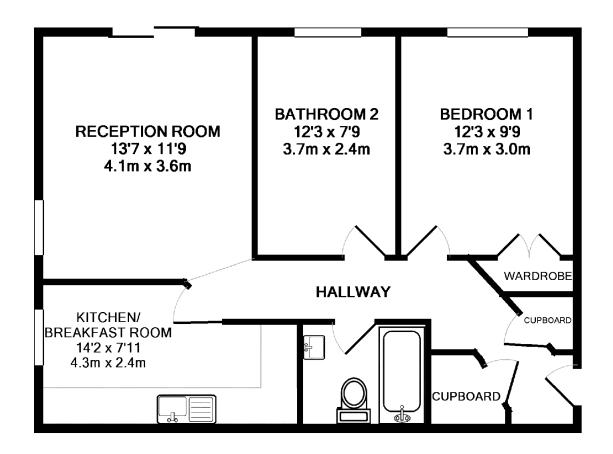

Located on the ground floor of this ever popular development within Maidenbower is this delightful 2 double bedroom, fully furnished, modern apartment comprising of a part tiled bathroom, fully fitted kitchen and double aspect lounge which leads directly onto the well maintained communal grounds. The furnishings are to a high standard with wooden floors and neutral tones to the wall colours with leather sofas to the lounge making this apartment ideal for modern day living. In addition all amenities are immediately to hand such as schools, shops, doctors, dentist and public transport whilst Three Bridges mainline station is only a short walk away.