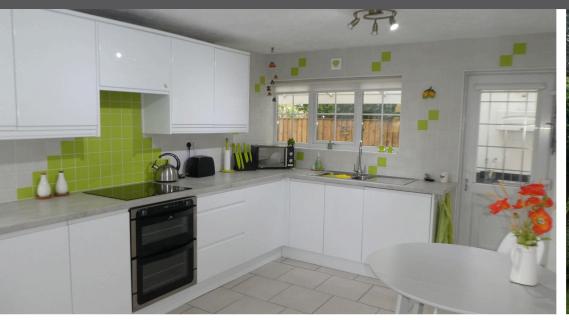

Briefly comprising of entrance hallway, modern fitted kitchen with integrated oven, fridge, dishwasher and induction hob, utility room, dining room, three double bedrooms all with built in storage and the master benefiting from an ensuite shower room with electric shower, white suite family bathroom with a shower over the bath, lounge with feature gas fireplace and conservatory. Outside to the front is a driveway for off road parking, garage with electric supply, to the rear is a mature garden with patio area and wooden shed, The rear of the property backs to Hearsall Golf Club, with 18 holes set in approximately 96 acres of tree lined fairways.

Lounge - 17.38ft X 11.95ft

Kitchen - 10.20ft X 14.01ft

Utility Room - 6.08ft X 13.75ft (Boiler location - serviced in 2021)

Conservatory - 12.07ft X 10.55ft

Bathroom - 5.11ft X 6.04ft

Dining area - 8.67ft X 13.27ft