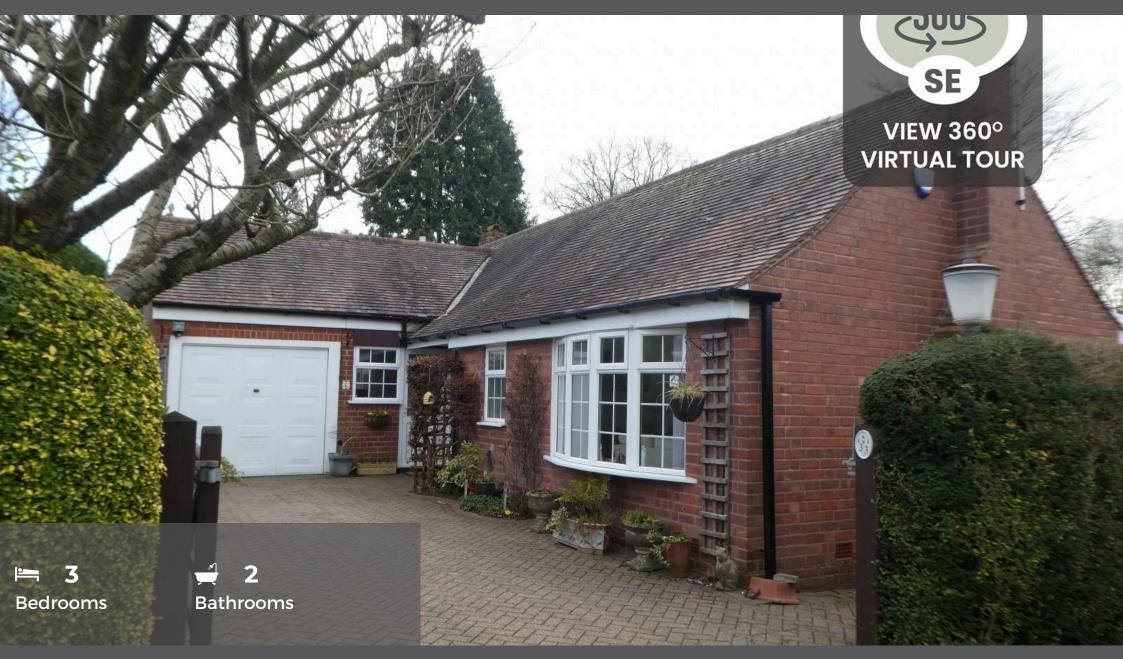

## Offers over £590,000 Innis Road, Beechwood Gardens, Earlsdon, CV5 6AX

\*\*RARE FIND\*\*LARGE GARDEN PLOT BACKING ONTO HEARSALL GOLF CLUB\*\*NO ONWARDS CHAIN\*\* A spectacular three-bedroom detached bungalow located in the exclusive sought-after area of Beechwood Gardens, Earlsdon. Within easy reach of the War Memorial Park, Coventry train station and Earlsdon high street.

Briefly comprising of entrance hallway, modern fitted kitchen with integrated oven, fridge, dishwasher and induction hob, utility room, dining room, three double bedrooms all with built in storage and the master benefiting from an ensuite shower room with electric shower, white suite family bathroom with a shower over the bath, lounge with feature gas fireplace and conservatory. Outside to the front is a driveway for off road parking, garage with electric supply, to the rear is a mature garden with patio area and wooden shed, The rear of the property backs to Hearsall Golf Club, with 18 holes set in approximately 96 acres of tree lined fairways.

Other features include all three bedrooms overlooking the rear garden, double glazing, gas central heating, alarm system, no onwards chain, the potential opportunity for further extension subject to planning. EPC E.