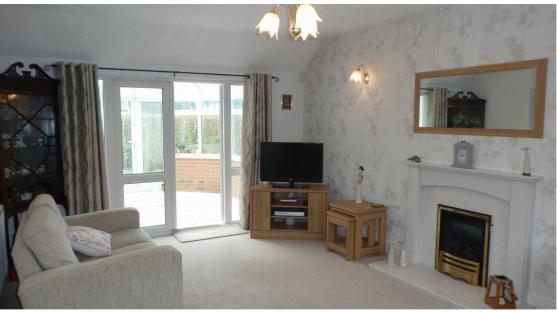

Briefly comprising of entrance hallway, modern fitted kitchen with integrated oven, fridge, dishwasher and induction hob, utility room, dining room, three double bedrooms all with built in storage and the master benefiting from an ensuite shower room with electric shower, white suite family bathroom with a shower over the bath, lounge with feature gas fireplace and conservatory. Outside to the front is a driveway for off road parking, garage with electric supply, to the rear is a mature garden with patio area and wooden shed, The rear of the property backs to Hearsall Golf Club, with 18 holes set in approximately 96 acres of tree lined fairways.

Lounge - 17.38ft X 11.95ft

Kitchen - 10.20ft X 14.01ft

Utility Room - 6.08ft X 13.75ft (Boiler location - serviced in 2021)

Conservatory - 12.07ft X 10.55ft

Bathroom - 5.11ft X 6.04ft

Dining area - 8.67ft X 13.27ft