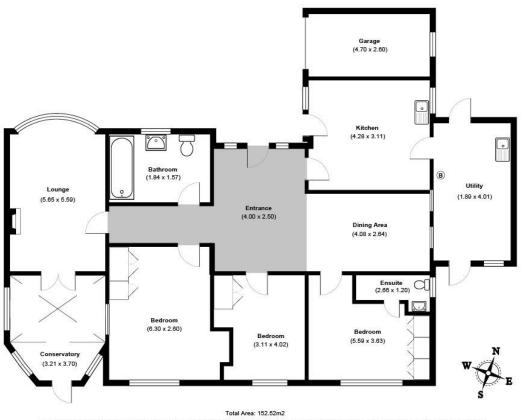

Briefly comprising of entrance hallway, modern fitted kitchen with integrated oven, fridge, dishwasher and induction hob, utility room, dining room, three double bedrooms all with built in storage and the master benefiting from an ensuite shower room with electric shower, white suite family bathroom with a shower over the bath, lounge with feature gas fireplace and conservatory. Outside to the front is a driveway for off road parking, garage with electric supply, to the rear is a mature garden with patio area and wooden shed, The rear of the property backs to Hearsall Golf Club, with 18 holes set in approximately 96 acres of tree lined fairways.

Lounge - 17.38ft X 11.95ft

Kitchen - 10.20ft X 14.01ft

Utility Room - 6.08ft X 13.75ft (Boiler location - serviced in 2021)

Conservatory - 12.07ft X 10.55ft

Bathroom - 5.11ft X 6.04ft

Dining area - 8.67ft X 13.27ft

Bedroom 1 - 13.95ft X 11.88ft

Ensuite - 8.66ft X 3.97ft

Bedroom 2 - 13.16ft X 8.83ft

Bedroom 3 -20.55ft X 8.69ft

## Offers over £590,000 Innis Road, Beechwood Gardens, Earlsdon, CV5 6AX

Disclaimer: Please note this floor plan is for marketing purposes and is to be used as a guide only. All efforts have been made to ensure its accuracy at time of print.