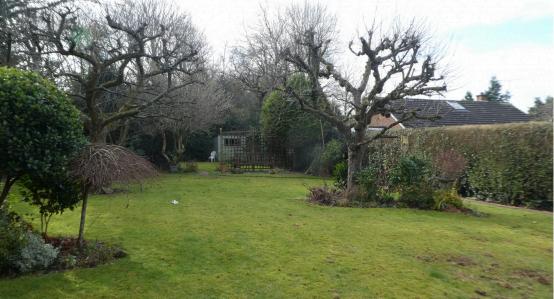

Briefly comprising of entrance hallway, modern fitted kitchen with integrated oven, fridge, dishwasher and induction hob, utility room, dining room, three double bedrooms all with built in storage and the master benefiting from an ensuite shower room with electric shower, white suite family bathroom with a shower over the bath, lounge with feature gas fireplace and conservatory. Outside to the front is a driveway for off road parking, garage with electric supply, to the rear is a mature garden with patio area and wooden shed, The rear of the property backs to Hearsall Golf Club, with 18 holes set in approximately 96 acres of tree lined fairways.