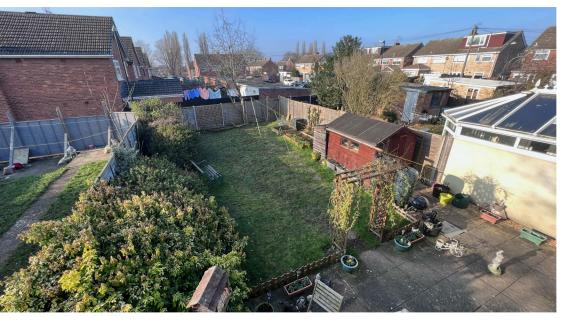

Briefly comprising of entrance hallway with storage cupboard housing the meters, downstairs toilet, lounge/diner with gas fire place and sliding patio doors to the rear garden, fitted 'L' Shape kitchen with breakfast table, oven, gas hob and space for appliances. To the first floor is a spacious landing providing loft access (part board and with pull down ladder), fully tiled bathroom with a electric shower only, three generous bedrooms with the rear double benefitting from built in wardrobes. Outside is gardens to front and rear and the added benefit of a single garage. Other features include double glazing and gas central heating throughout.

Garage - the second in from the left.

Property age - built 1965

Measurements: Lounge/Diner -11.84ft x 24.70ft downstairs toilet - 5.80 x 2.23ft

L shape - Kitchen - 14.25ft (max) x 15.00ft (max)

Bedroom 1 – 12.39ft x 10.65ft