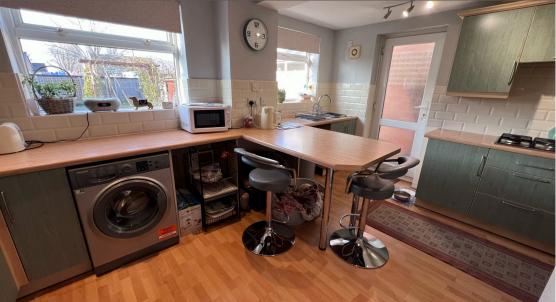

Briefly comprising of entrance hallway with storage cupboard housing the meters, downstairs toilet, lounge/diner with gas fire place and sliding patio doors to the rear garden, fitted 'L' Shape kitchen with breakfast table, oven, gas hob and space for appliances. To the first floor is a spacious landing providing loft access (part board and with pull down ladder), fully tiled bathroom with a electric shower only, three generous bedrooms with the rear double benefitting from built in wardrobes. Outside is gardens to front and rear and the added benefit of a single garage. Other features include double glazing and gas central heating throughout.

Garage - the second in from the left.

Property age - built 1965

Measurements: Lounge/Diner -11.84ft x 24.70ft downstairs toilet - 5.80 x 2.23ft

L shape - Kitchen - 14.25ft (max) x 15.00ft (max)

Bedroom 1 – 12.39ft x 10.65ft