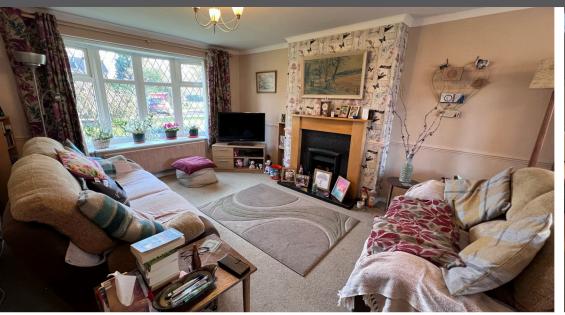

Briefly comprising of entrance hallway with storage cupboard housing the meters, downstairs toilet, lounge/diner with gas fire place and sliding patio doors to the rear garden, fitted 'L' Shape kitchen with breakfast table, oven, gas hob and space for appliances. To the first floor is a spacious landing providing loft access (part board and with pull down ladder), fully tiled bathroom with a electric shower only, three generous bedrooms with the rear double benefitting from built in wardrobes. Outside is gardens to front and rear and the added benefit of a single garage. Other features include double glazing and gas central heating throughout.

Garage - the second in from the left.

Property age - built 1965

Measurements: Lounge/Diner -11.84ft x 24.70ft downstairs toilet - 5.80 x 2.23ft

L shape - Kitchen - 14.25ft (max) x 15.00ft (max)

Bedroom 1 – 12.39ft x 10.65ft