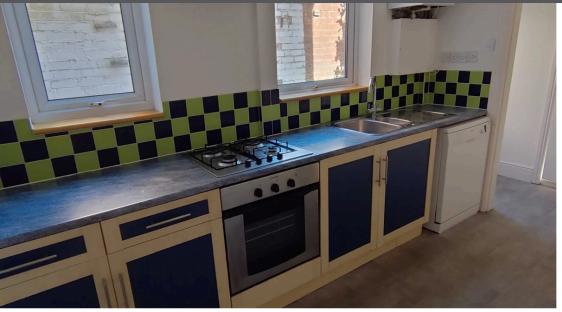

## \*\*\*AVAILABLE NOW\*\*\*

This spacious three double-bedroom home is situated in a prime location close to great local amenities. The property would be great for a couple or young family wanting more space, briefly comprising of hallway with original tiled flooring, large lounge, rear dining room leading to the kitchen equipped with built-in oven and extractor fan, free standing large fridge, breakfast bar and under stairs storage. Following through to galley way with storage and under counter freezer, downstairs toilet with utility area with an a washing machine included. To the first floor is three double bedrooms, a fully tiled bathroom with white suite and a overhead shower. The property benefits from gas central heating, double glazing, front and rear gardens.