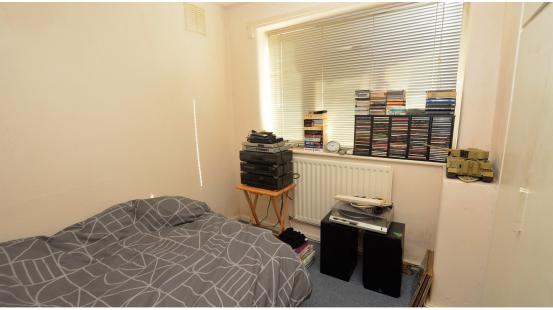

### **Bedroom Two** *2.38 x 2.96*

Double glazed window to rear elevation. Storage cupboard. Radiator.