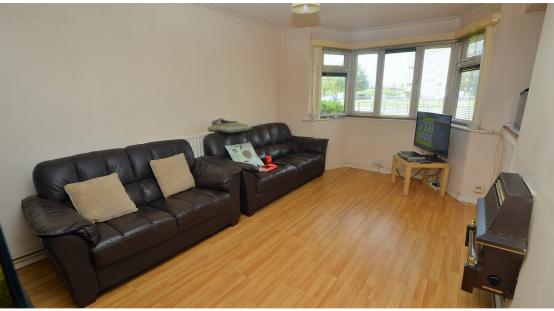

### Reception One 3.79 x 4.90

Double glazed bay window to front elevation. TV Point. Gas Fire.