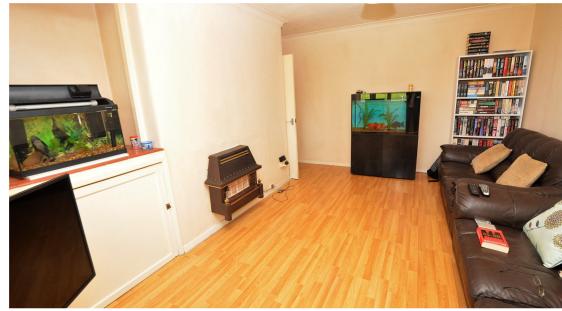

### Reception One 3.79 x 4.90

Double glazed bay window to front elevation. TV Point. Gas Fire.