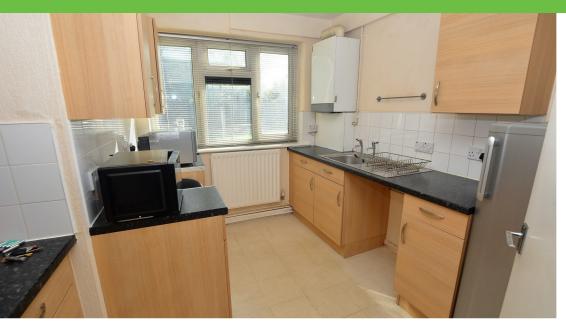

#### **Kitchen** 2.96 x 2.28

Fitted with a range of wall and base units incorporating a stainless steel sink unit. Space for fridge freezer. Wall mounted boiler. Radiator.