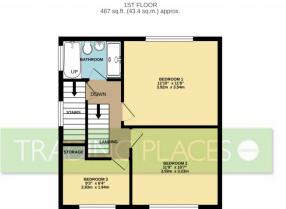

## Offers over £280,000 Peers Close, Flixton, M41

NO ONWARD CHAIN !!! Trading Places are delighted to bring to the market this very well presented EXTENDED FOUR BEDROOM semi-detached property located on the quiet cul-de-sac Peers Close in Flixton. Our vendors have taken every care to bring you the property in move in condition with tasteful decor and modern presentation. Boasting spacious living accommodation to THREE floors this attractive property is well worth viewing. The location is close to all local amenities and public transport links and is within the catchment area for several popular schools. The accommodation comprises of a spacious entrance hall, modern fitted kitchen and living/dining room with attractive tiled floors. To the upstairs are three generous sized bedrooms a fitted four piece bathroom suite with separate shower. Stairs leading to the second floor is a converted loft which provides the fourth bedroom. The property is warmed by gas central heating and double glazed. To the outside front is a spacious tarmac garden and driveway offering ample parking for several vehicles. Whilst to the rear is a good sized rear garden with a decked patio and has the benefit of not being overlooked.

### TRADING PLACES

Whits every attempt has been made to ensure the accuracy of the floorplan contained here, measurements of doors, windows, crown and any offer items are appointment and no reporturally as for the ray error, omission or mis-statement. This plan is for illustrative purposes only and should be used as such by any prospective purchaser. The services, systems and appliances shown have not been tested and no guarantee as to their operability or efficiency can be given.