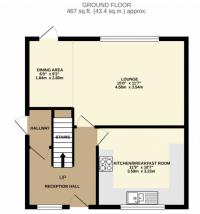

## Offers over £280,000 Peers Close, Flixton, M41

NO ONWARD CHAIN !!! Trading Places are delighted to bring to the market this very well presented EXTENDED FOUR BEDROOM semi-detached property located on the quiet cul-de-sac Peers Close in Flixton. Our vendors have taken every care to bring you the property in move in condition with tasteful decor and modern presentation. Boasting spacious living accommodation to THREE floors this attractive property is well worth viewing. The location is close to all local amenities and public transport links and is within the catchment area for several popular schools. The accommodation comprises of a spacious entrance hall, modern fitted kitchen and living/dining room with attractive tiled floors. To the upstairs are three generous sized bedrooms a fitted four piece bathroom suite with separate shower. Stairs leading to the second floor is a converted loft which provides the fourth bedroom. The property is warmed by gas central heating and double glazed. To the outside front is a spacious tarmac garden and driveway offering ample parking for several vehicles. Whilst to the rear is a good sized rear garden with a decked patio and has the benefit of not being overlooked.

### TRADING PLACES

Whits every attempt has been made to ensure the accuracy of the floorplan contained here, measurements of doors, windows, crown and any offer items are appointment and no reporturally as for the ray error, omission or mis-statement. This plan is for illustrative purposes only and should be used as such by any prospective purchaser. The services, systems and appliances shown have not been tested and no guarantee as to their operability or efficiency can be given.