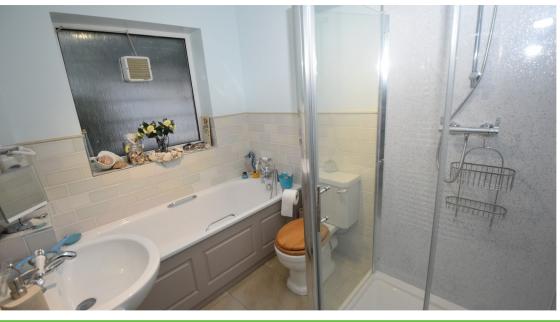

A convenient edge of countryside location with stunning views.

The accommodation is well proportioned and offers extremely flexible accommodation having double glazing and gas fired central heating.

The original home (right side) has a door to the reception hallway with further door to the hall with stairs and doors to lounge with beautiful viewings off rolling countryside, dining room/bedroom 3, dining kitchen, newly fitted bathroom. At first floor level the landing allows access to two further bedrooms. The extensive annexe has a front door to communal hall with doors to each property.

The internal accommodation comprises: hall with stairs and doors to cloakroom/utility room, dining kitchen, lounge and conservatory. At the first floor there is a landing leading to a double bedroom with fitted wardrobes and bathroom.