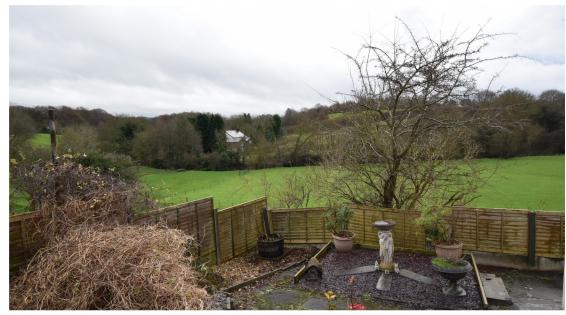

A convenient edge of countryside location with stunning views.

The accommodation is well proportioned and offers extremely flexible accommodation having double glazing and gas fired central heating.

The original home (right side) has a door to the reception hallway with further door to the hall with stairs and doors to lounge with beautiful viewings off rolling countryside, dining room/bedroom 3, dining kitchen, newly fitted bathroom. At first floor level the landing allows access to two further bedrooms. The extensive annexe has a front door to communal hall with doors to each property.

Externally the property is approached off William Street with tarmac drive parking area for **two** cars and allowing access to the detached single garage. Paths lead around the dormer bungalow to a garden and **two** patio areas .

The property occupies a popular and sought after location, and is an area that comprises a wide variety of established property and which is within walking distance of all local amenities including a top rated primary school, **Congleton Park**, **and children-friendly pub. A paradise for walkers and bird-lovers!** 