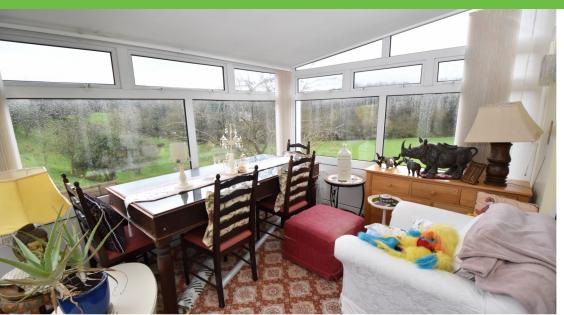

The internal accommodation comprises: hall with stairs and doors to cloakroom/utility room, dining kitchen, lounge and conservatory. At the first floor there is a landing leading to a double bedroom with fitted wardrobes and bathroom.