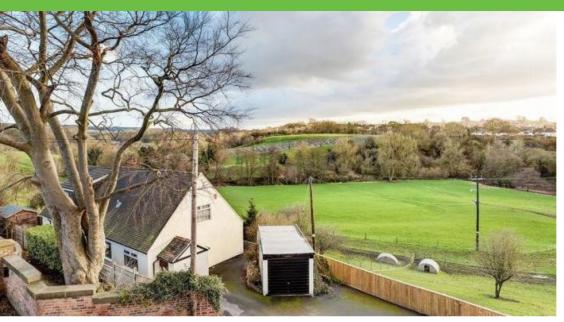

A convenient edge of countryside location with stunning views.

The accommodation is well proportioned and offers extremely flexible accommodation having double glazing and gas fired central heating.

The original home (right side) has a door to the reception hallway with further door to the hall with stairs and doors to lounge with beautiful viewings off rolling countryside, dining room/bedroom 3, dining kitchen, newly fitted bathroom. At first floor level the landing allows access to two further bedrooms. The extensive annexe has a front door to communal hall with doors to each property.

Externally the property is approached off William Street with tarmac drive parking area for **two** cars and allowing access to the detached single garage. Paths lead around the dormer bungalow to a garden and **two** patio areas .