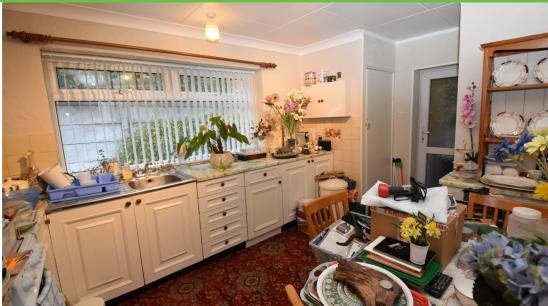

A convenient edge of countryside location with stunning views.

The accommodation is well proportioned and offers extremely flexible accommodation having double glazing and gas fired central heating.

The original home (right side) has a door to the reception hallway with further door to the hall with stairs and doors to lounge with beautiful viewings off rolling countryside, dining room/bedroom 3, dining kitchen, newly fitted bathroom. At first floor level the landing allows access to two further bedrooms. The extensive annexe has a front door to communal hall with doors to each property.

The internal accommodation comprises: hall with stairs and doors to cloakroom/utility room, dining kitchen, lounge and conservatory. At the first floor there is a landing leading to a double bedroom with fitted wardrobes and bathroom.