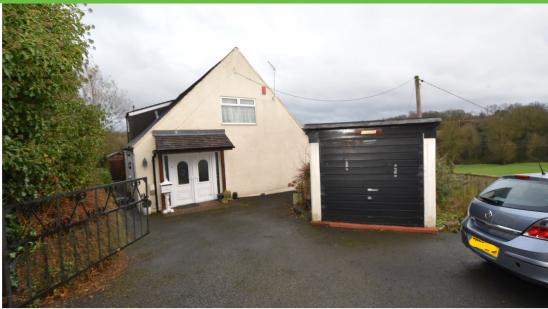

Externally the property is approached off William Street with tarmac drive parking area for **two** cars and allowing access to the detached single garage. Paths lead around the dormer bungalow to a garden and **two** patio areas .