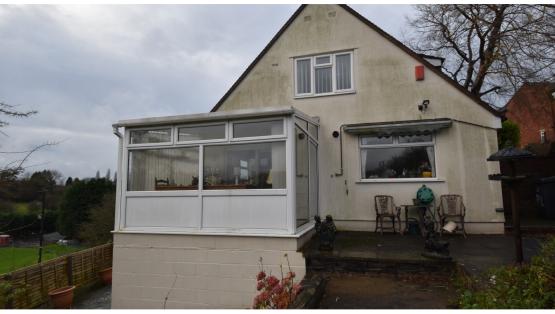

The internal accommodation comprises: hall with stairs and doors to cloakroom/utility room, dining kitchen, lounge and conservatory. At the first floor there is a landing leading to a double bedroom with fitted wardrobes and bathroom.

Externally the property is approached off William Street with tarmac drive parking area for **two** cars and allowing access to the detached single garage. Paths lead around the dormer bungalow to a garden and **two** patio areas .