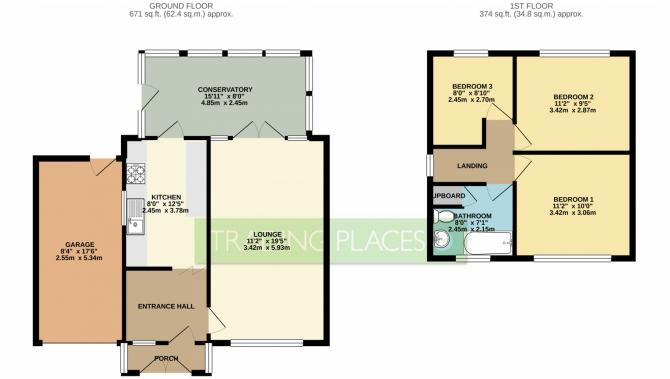

## TRADING PLACES

TOTAL FLOOR AREA: 1045 sq.ft. (97.1 sq.m.) approx.

White every attempt has been made or sense the accuracy of the floor plan. Contained here in measurements a document of the contained here in the accuracy of the floor plan. One of the plan is the sense of the contained here in the any more official or or mis-statement. The plan is for illustrative purposes only and should be used as such by any prospective purchaser. The services, systems and applicances shown have to been tested and no guarantee as to their operability or efficiency can be given.