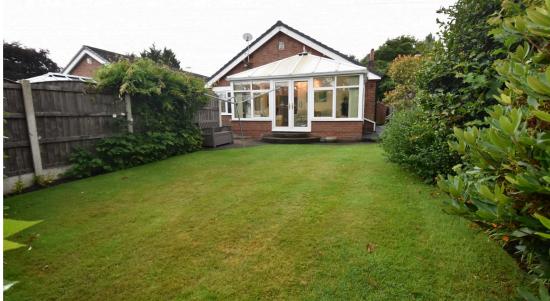

### Offers over £525,000 Davyhulme Road, Davyhulme, M41

Offers over £525,000 Davyhulme Road, Davyhulme, M41

IMMACULATE SPACIOUS THREE BEDROOM DETACHED BUNGALOW WITH EXCELLENT LOFT STORAGE !!!! TRADING PLACES ESTATE AGENTS are privileged to bring to the market this detached bungalow located on the popular Davyhulme Road overlooking the private golf course. If you are looking for a true bungalow with an abundance of space both inside and out do not miss this! In brief the accommodation comprises of entrance porch, spacious entrance hallway, 21ft lounge, superb fitted kitchen with breakfast bar, three generous sized double bedrooms, a separate wc off one of the bedrooms, fitted five piece bathroom with separate shower cubicle, dining area and a great size conservatory. The property is warmed by gas central heating and double glazing. The excellent presentation is a credit to the vendors. Due to the high standard of this property we recommend an early viewing. To the front is a beautiful walled garden with paved pathway. To the rear is a well maintained lawned garden with patio area. The rear garden also has double gates allowing access for off road parking. The property also has gated side access. A large loft storage ideal for conversion !!!