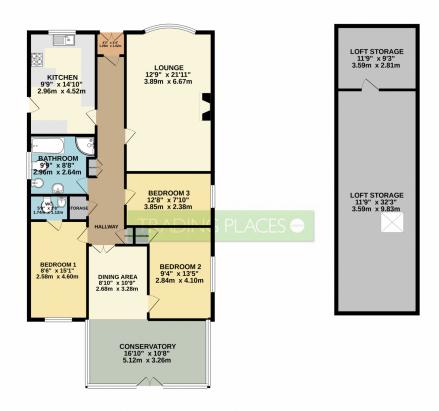

 GROUND FLOOR
 1ST FLOOR

 1267 sq.ft. (117.8 sq.m.) approx.
 488 sq.ft. (45.3 sq.m.) approx.

TOTAL FLOOR AREA: 1755 sq.ft. (163.1 sq.m.) approx.

Whitst every attempt has been made to ensure the accuracy of the floorpian contained here, measurements of does, includes, comma and up other forms are appointed and for responsible to later for any entry to take the form are represented and for responsible to later for any entry prospective purchaser. The services, systems and appliances shown have not been lested and no guarantee as to their operatibility of efficiency can be given.