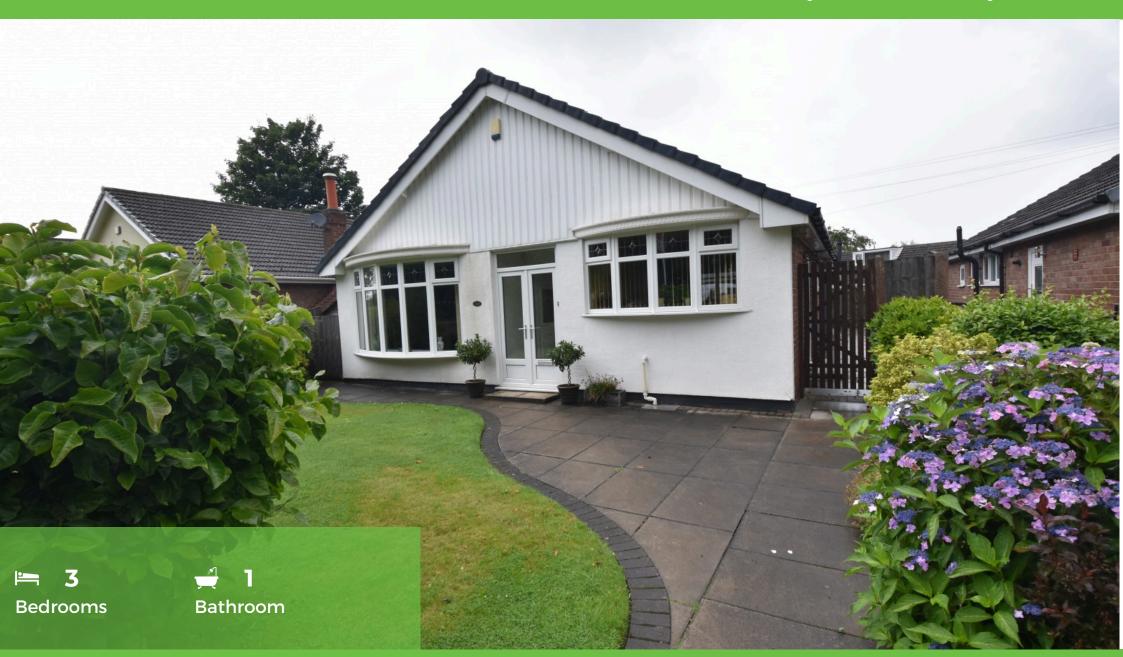

### Offers over £525,000 Davyhulme Road, Davyhulme, M41

Offers over £525,000 Davyhulme Road, Davyhulme, M41

IMMACULATE SPACIOUS THREE BEDROOM DETACHED BUNGALOW WITH EXCELLENT LOFT STORAGE !!!! TRADING PLACES ESTATE AGENTS are privileged to bring to the market this detached bungalow located on the popular Davyhulme Road overlooking the private golf course. If you are looking for a true bungalow with an abundance of space both inside and out do not miss this! In brief the accommodation comprises of entrance porch, spacious entrance hallway, 21ft lounge, superb fitted kitchen with breakfast bar, three generous sized double bedrooms, a separate wc off one of the bedrooms, fitted five piece bathroom with separate shower cubicle, dining area and a great size conservatory. The property is warmed by gas central heating and double glazing. The excellent presentation is a credit to the vendors. Due to the high standard of this property we recommend an early viewing. To the front is a beautiful walled garden with paved pathway. To the rear is a well maintained lawned garden with patio area. The rear garden also has double gates allowing access for off road parking. The property also has gated side access. A large loft storage ideal for conversion !!!