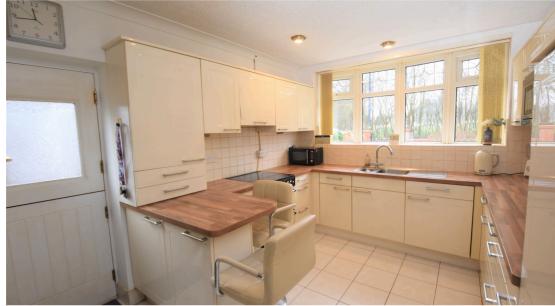

### Offers over £525,000 Davyhulme Road, Davyhulme, M41

Offers over £525,000 Davyhulme Road, Davyhulme, M41

IMMACULATE SPACIOUS THREE BEDROOM DETACHED BUNGALOW WITH EXCELLENT LOFT STORAGE !!!! TRADING PLACES ESTATE AGENTS are privileged to bring to the market this detached bungalow located on the popular Davyhulme Road overlooking the private golf course. If you are looking for a true bungalow with an abundance of space both inside and out do not miss this! In brief the accommodation comprises of entrance porch, spacious entrance hallway, 21ft lounge, superb fitted kitchen with breakfast bar, three generous sized double bedrooms, a separate wc off one of the bedrooms, fitted five piece bathroom with separate shower cubicle, dining area and a great size conservatory. The property is warmed by gas central heating and double glazing. The excellent presentation is a credit to the vendors. Due to the high standard of this property we recommend an early viewing. To the front is a beautiful walled garden with paved pathway. To the rear is a well maintained lawned garden with patio area. The rear garden also has double gates allowing access for off road parking. The property also has gated side access. A large loft storage ideal for conversion !!!