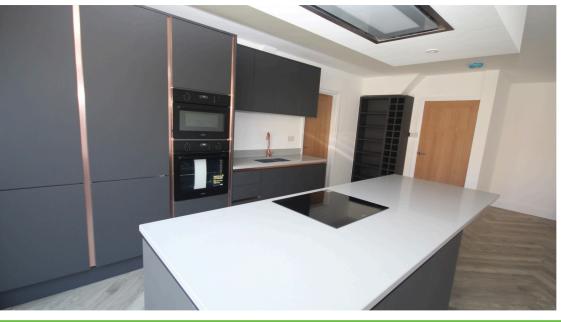

#### **Kitchen** 7.40m x 5.61m

Bi-fold doors along one wall opening to rear garden. Fitted units along one wall incorporating inset sink with mixer tap. Integrated dishwasher, electric double oven and two fridge/freezers. Fitted shelving for storage. Central 'Island' with winer cooker and induction hob with extractor above. Radiator. Spotlights to ceiling. Door to utility room.