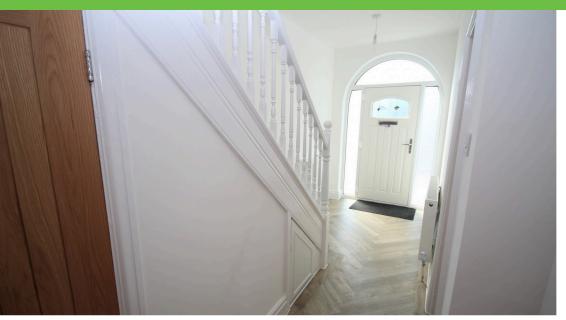

#### **Entrance hall**

'Composite' entrance door with window surround. Staircase to first floor. Laminate floor.