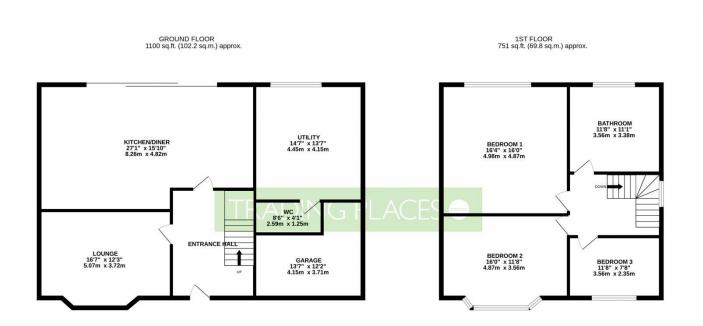

Briefly the accommodation comprises of entrance hall, lounge, luxury kitchen/diner, utility room and ground floor WC, whilst to the first floor there are three bedrooms and a stunning bathroom. Outside: Block paved to front leading to attached garage. Garden to rear, privately enclosed.

#### **Lounge** 4.21m x 3.74m

Double glazed bay window to front elevation. Carpet. Radiator.

#### **Kitchen** 7.40m x 5.61m

Bi-fold doors along one wall opening to rear garden. Fitted units along one wall incorporating inset sink with mixer tap. Integrated dishwasher, electric double oven and two fridge/freezers. Fitted shelving for storage. Central 'Island' with winer cooker and induction hob with extractor above. Radiator. Spotlights to ceiling. Door to utility room.

#### **Utility room** *4.97m x 2.19m*

Double glazed window. Fitted with a range of wall and base units incorporating a sink unit with mixer tap. Space for free standing appliances. Radiator. Laminate floor. Inset ceiling lights. Door to ground floor WC.

#### Ground floor WC 2.59m x 1.25m

Low level WC. Radiator.

#### **Bedroom one** *7.04m x 3.38m*

Double glazed window. Carpet. Radiator.

#### **Bedroom two** 4.64m x 3.41m

Double glazed bay window. Carpet. Radiator.

### Bedroom three 2.79m x 2.14m

Double glazed window. Carpet. Radiator.

### **Bathroom** *5.28m x 2.08m*

Stunning bathroom area with 'His and hers' vanity sink unit, wall mounted WC, 'Free' standing bath and taps with inset TV opposite. shower wet area. Extractor fan. Ladder style heated radiator. 'Marble' tiled decor and flooring. Double glazed window.

#### TOTAL FLOOR AREA: 1851 sq.ft. (172.0 sq.m.) approx.

Whilst every alternat has been made to ensure the accuracy of the floorplan contained here, measurements of stors, weakening more and range yable learns the accuracy of the floorplan contained here, measurements of stors, weakening more and range yable learns to the story of th