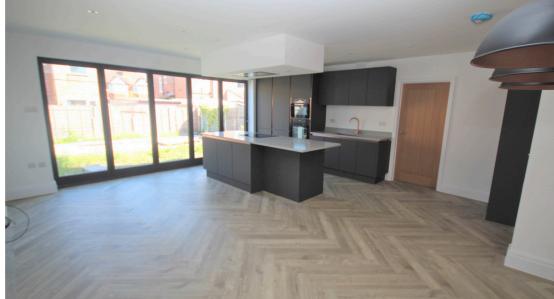

#### **Kitchen** 7.40m x 5.61m

Bi-fold doors along one wall opening to rear garden. Fitted units along one wall incorporating inset sink with mixer tap. Integrated dishwasher, electric double oven and two fridge/freezers. Fitted shelving for storage. Central 'Island' with winer cooker and induction hob with extractor above. Radiator. Spotlights to ceiling. Door to utility room.