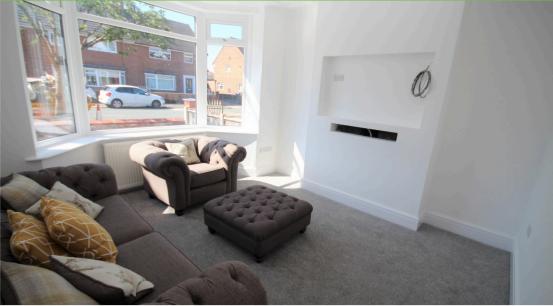

#### **Lounge** 4.21m x 3.74m

Double glazed bay window to front elevation. Carpet. Radiator.