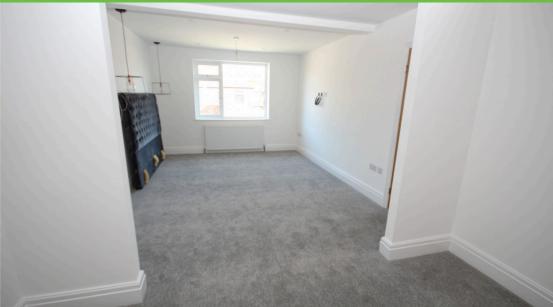

#### **Bedroom one** *7.04m x 3.38m*

Double glazed window. Carpet. Radiator.

#### **Bedroom two** 4.64m x 3.41m

Double glazed bay window. Carpet. Radiator.