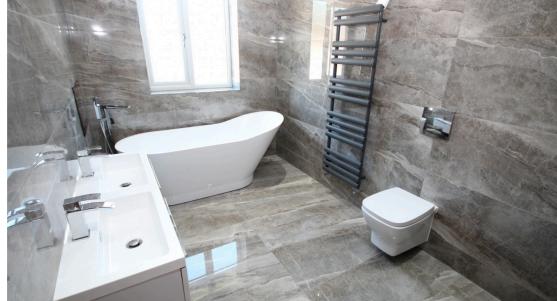

### **Bathroom** *5.28m x 2.08m*

Stunning bathroom area with 'His and hers' vanity sink unit, wall mounted WC, 'Free' standing bath and taps with inset TV opposite. shower wet area. Extractor fan. Ladder style heated radiator. 'Marble' tiled decor and flooring. Double glazed window.