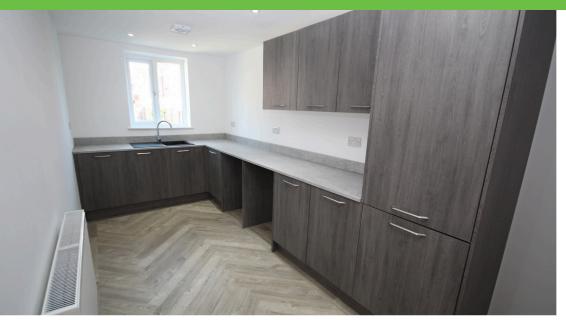

#### **Utility room** *4.97m x 2.19m*

Double glazed window. Fitted with a range of wall and base units incorporating a sink unit with mixer tap. Space for free standing appliances. Radiator. Laminate floor. Inset ceiling lights. Door to ground floor WC.