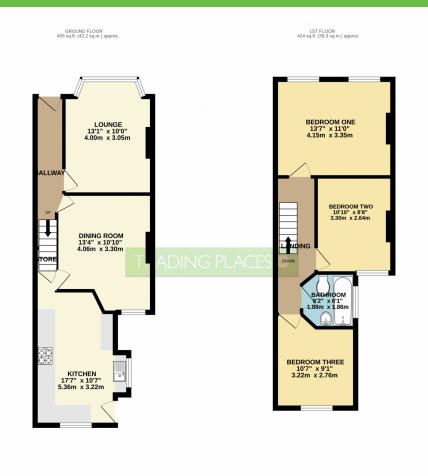

TOTAL FLOOR APECA: 375 sq.ft, (3.1.6 sq.m.) approx. When every attempt between made to serve the executory of the foreign contained here, measurements of doors, indroxe, rooms and any other terms are approaches the other one possibility is taken for any encount measurement. The plan is for instructive purposes only and should be used as such by any prospective purchase. The services, systems and applications shown how not been tested and no guarantee to the services and applications shown how not been tested and no guarantee to the services and t