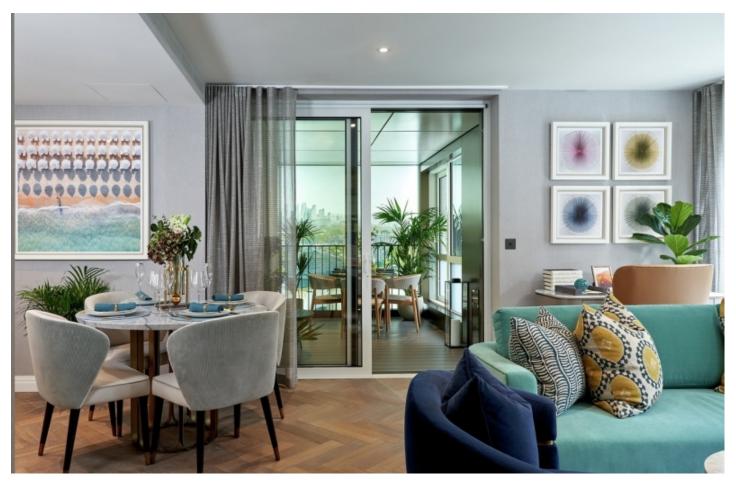

### 1129 The Imperial , Chelsea Creek, London , SW6 2FS

OFF PLAN - Vanquish Real Estate is delighted to offer this spacious three bedroom apartment located on the 10th floor in the highly desirable Chelsea Creek development, boasting beautiful North West views over the canal.

#### THE IMPERIAL **APARTMENT 1129**

# +

3 Bedrooms Third Floor *Available* Price: Poa

| DIMS          | M / <u>FT</u>   |  |
|---------------|-----------------|--|
| Living Room   | 16'11" × 12'4"  |  |
| Dining Room   | 10'7" × 11'0"   |  |
| Kitohen       | 7'6" × 11'0"    |  |
| Bedroom       | 11'2'' × 11'8'' |  |
| Bedroom 2     | 10'5" x 10'10"  |  |
| Bedroom 3     | 97°×131°        |  |
| Internal Area | 1,295 sq ft     |  |
| Balcony       | 108 sq ft       |  |
| Total Area    | 1,403 sq ft     |  |