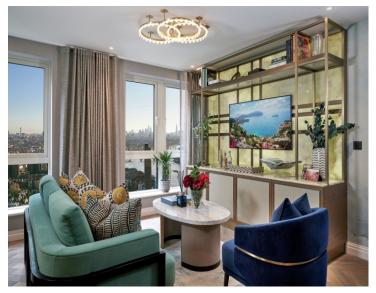

### 1129 The Imperial , Chelsea Creek, London , SW6 2FS

OFF PLAN - Vanquish Real Estate is delighted to offer this spacious three bedroom apartment located on the 10th floor in the highly desirable Chelsea Creek development, boasting beautiful North West views over the canal.

#### THE IMPERIAL **APARTMENT 1129**

# +

3 Bedrooms Third Floor *Available* Price: Poa

| DIMS          | M / <u>FT</u>   |  |
|---------------|-----------------|--|
| Living Room   | 16'11" × 12'4"  |  |
| Dining Room   | 10'7" × 11'0"   |  |
| Kitohen       | 7'6" × 11'0"    |  |
| Bedroom       | 11'2'' × 11'8'' |  |
| Bedroom 2     | 10'5" x 10'10"  |  |
| Bedroom 3     | 97°×131°        |  |
| Internal Area | 1,295 sq ft     |  |
| Balcony       | 108 sq ft       |  |
| Total Area    | 1,403 sq ft     |  |