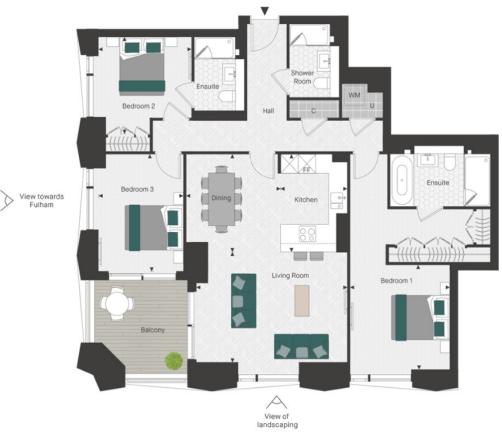

# +

3 Bedrooms Third Floor *Available* Price: Poa

| DIMS          | M / <u>FT</u>   |  |
|---------------|-----------------|--|
| Living Room   | 16'11" × 12'4"  |  |
| Dining Room   | 10'7" × 11'0"   |  |
| Kitohen       | 7'6" × 11'0"    |  |
| Bedroom       | 11'2'' × 11'8'' |  |
| Bedroom 2     | 10'5" x 10'10"  |  |
| Bedroom 3     | 97°×131°        |  |
| Internal Area | 1,295 sq ft     |  |
| Balcony       | 108 sq ft       |  |
| Total Area    | 1,403 sq ft     |  |